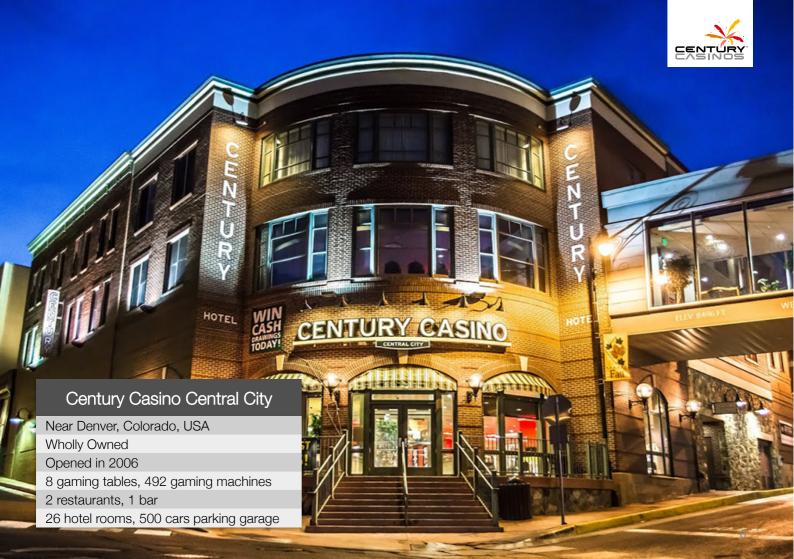

# **Net Operating Revenue by Property**

| In local currency, in millions               | Q3 2015 |      | Q3 2014 | Change |
|----------------------------------------------|---------|------|---------|--------|
|                                              |         |      |         |        |
| Century Casino & Hotel Edmonton              | CAD     | 7.2  | 6.7     | 8%     |
| Century Casino Calgary                       |         | 2.3  | 2.2     | 3%     |
| Century Downs Racetrack and Casino, Betting  |         | 6.4  | N/A     | N/A    |
| Century Casino & Hotel Central City          | USD     | 4.4  | 4.0     | 9%     |
| Century Casino & Hotel Cripple Creek         |         | 3.5  | 3.2     | 10%    |
| Casinos Poland                               | PLN     | 46.9 | 32.8    | 43%    |
| Cruise Ship Casinos and Management Contracts | USD     | 0.9  | 2.2     | - 58%  |
| Total Consolidated (constant currency)       |         |      |         | 37%    |

# Adj. EBITDA by Property

| In local currency, in millions               | Q3 2015 |     | Q3 2014 | Change |
|----------------------------------------------|---------|-----|---------|--------|
|                                              |         |     |         |        |
| Century Casino & Hotel Edmonton              | CAD     | 2.8 | 2.5     | 13%    |
| Century Casino Calgary                       |         | 0.2 | 0.2     | - 29%  |
| Century Downs Racetrack and Casino, Betting  |         | 2.2 | N/A     | N/A    |
| Century Casino & Hotel Central City          | USD     | 0.9 | 0.6     | 49%    |
| Century Casino & Hotel Cripple Creek         |         | 1.2 | 0.8     | 46%    |
| Casinos Poland                               | PLN     | 6.7 | 0.8     | 709%   |
| Cruise Ship Casinos and Management Contracts | USD     | 0.4 | 0.4     | 13%    |
| Total Consolidated (constant currency)       |         |     |         | 172%   |