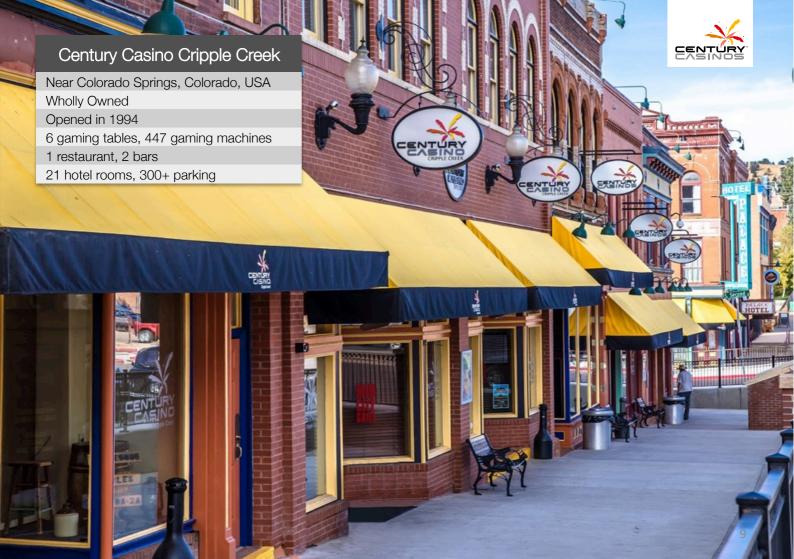

nt nationalities
- Listed on NASDAQ since 1994
- 34 casinos with 4,400 slots and 230 tables in
  - USA (Colorado)
  - Canada (Alberta)
  - Europe (Poland)
  - Caribbean (Aruba)
  - Argentina (Mendoza)
  - Luxury cruise vessels



#### **International Diversification**



→ Ship-based casinos (18)

Land-based casinos (16)



#### **Milestones**

- 1992 Company founded by Co CEOs Erwin Haitzmann and Peter Hoetzinger
- 1993 First casino on cruise vessel
- 1994 First casino in Colorado; Listing on NASDAQ
- 2000 Casinos in South Africa (sold in 2009)
- 2006 Market-entry Canada (Edmonton)
- 2007 Market-entry Poland (33% stake in Casinos Poland Ltd.)
- 2013 Majority control of Casinos Poland Ltd.
- 2015 Opening of Century Downs Racetrack and Casino (Calgary)



# **Overview Operations**



































## Century Bets!

Exclusive license Southern Alberta, CA Pari-mutuel off-track horse betting network



|                  |         |             | ack norse<br>e betting p |          | RIWOIK |               |       |                | No. |      | 10            | - 11                   |
|------------------|---------|-------------|--------------------------|----------|--------|---------------|-------|----------------|-----|------|---------------|------------------------|
|                  | 100+ ra | cetracks    | worldwide                | under co | ntract | 5             | 6     | 7              | 8   | 1.8  | 7.4           | 21.1                   |
| 마감               |         | 1           | 9.5                      | 21.3     | 10.4   | 16.7          | 5