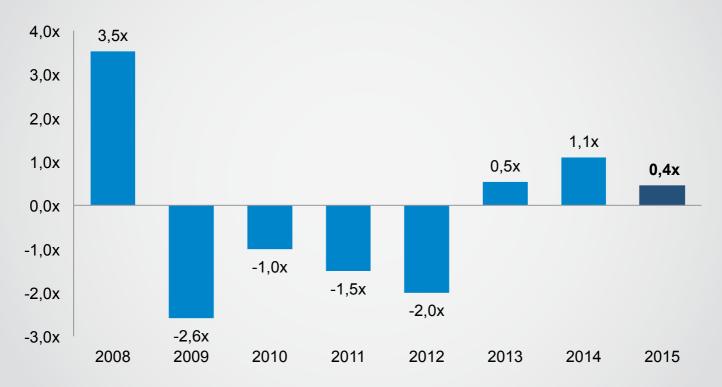

## Net Debt to Adjusted EBITDA

<sup>\*</sup> Net Debt is calculated as total debt minus cash and cash equivalents. Debt as of September 30, 2015 includes \$3.5 million related to Casinos Poland, Ltd., \$14.6 million related to Century Downs Racetrack and Casino's long-term land lease, and \$21.7 million related to our Bank of Montreal credit agreement.