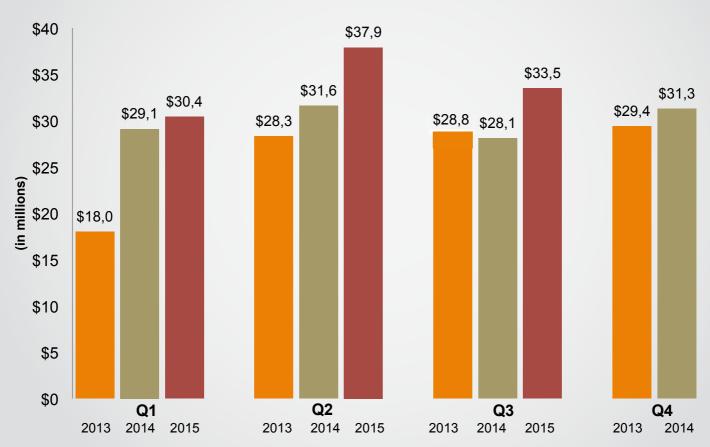

| 13%    |
| Century Casino Calgary                       |         | 0.2 | 0.2     | - 29%  |
| Century Downs Racetrack and Casino, Betting  |         | 2.2 | N/A     | N/A    |
| Century Casino & Hotel Central City          | USD     | 0.9 | 0.6     | 49%    |
| Century Casino & Hotel Cripple Creek         |         | 1.2 | 0.8     | 46%    |
| Casinos Poland                               | PLN     | 6.7 | 0.8     | 709%   |
| Cruise Ship Casinos and Management Contracts | USD     | 0.4 | 0.4     | 13%    |
| Total Consolidated (constant currency)       |         |     |         | 172%   |



## Q3 2015 Results by Region





<sup>\*</sup> Adjusted EBITDA for Corporate and Other represents our cruise ship, Aruba and Argentina agreements.



## **Net Operating Revenue per Quarter**





## Net Debt to Adjusted EBITDA



<sup>\*</sup> Net Debt is calculated as total debt minus cash and cash equivalents. Debt as of September 30, 2015 includes \$3.5 million related to Casinos Poland, Ltd., \$14.6 million related to Century Downs Racetrack and Casino's long-term land lease, and \$21.7 million related to our Bank of Montreal credit agreement.



#### Outlook





## **Operational Trends and New Projects**

- October produced the best-ever revenue for Century Casino Calgary
- Slot revenue and EBITDA margin of Casinos Poland continue to grow
- Off-track betting parlor expansion in Southern Alberta
- Two new ship-casinos added to contract with TUI Cruises (2,500 passengers each, starting dates in 2016 and 2017)
- Additional projects under consideration



# Peter Hoetzinger C