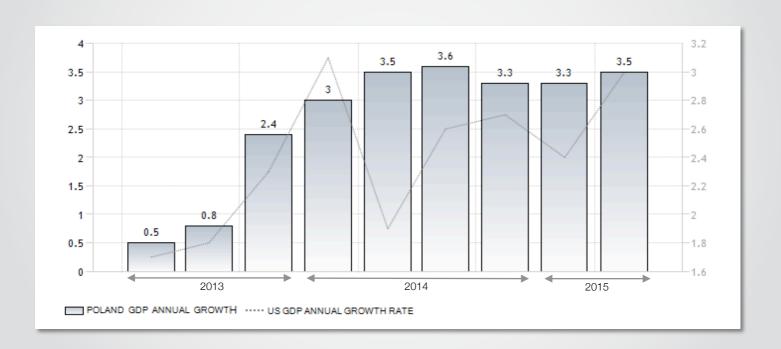

#### Poland

GDP annual growth forecasted between 3.5% and 2.3% from 2015 to 2030