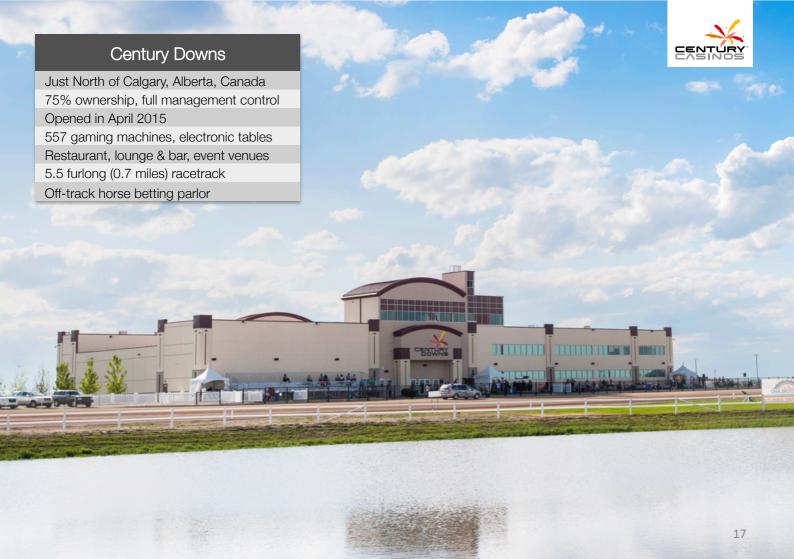

## Century Bets!

Exclusive license Southern Alberta, CA Pari-mutuel off-track horse betting network

|                  |         |             | ack norse<br>e betting p |          | RIWOIK |               |       |                | No. |      | 10            | - 11                   |
|------------------|---------|-------------|--------------------------|----------|--------|---------------|-------|----------------|-----|------|---------------|------------------------|
|                  | 100+ ra | cetracks    | worldwide                | under co | ntract | 5             | 6     | 7              | 8   | 1.8  | 7.4           | 21.1                   |
| 마감               |         | 1           | 9.5                      | 21.3     | 10.4   | 16.7          | 57.7  | 83.3           |     | 1.2  | 1.8           | 3.5                    |
| 천원)              | 단식 여신   | 36.5<br>8.5 | 2.7                      | 4.9      | 2.7    | 3.3           | 6.8   | 14.3           |     | 49.8 | 123.2         | 288.5                  |
| 39,120           |         | 1-          |                          | 357.8    |        |               |       | 949.2          |     | 9.0  | 30.6          | 75.5                   |
| 72,271<br>34,129 |         | 45.5        |                          | 99.1     | 26.8   | 54.7<br>199.9 |       | 314.2<br>885.9 |     | 25.2 | 73.7          | 217.8                  |
| 71,704           | 10→     | 16.5        | 52.0                     | 5.9      | 135.1  |               |       | 316.6          | -   | 8.8  | 32.9          | 86.4                   |
| 83,936<br>93,849 |         | 4.9         | 18.1                     | 5.9      |        | 5-            | 209.7 |                | -   | 14.6 | 49.3          |                        |
| 45,012           | 2 7 ->  | 260.8       | 578.5                    | 287.2    | 81.1   |               | 6-    | ÷744.2         | 00  | 39.3 | 128.8         | 254.1                  |
| 15:1             | 223     |             |                          | 10       | 2      |               | 1     | 7              |     | 9    | 10            |                        |
|                  |         | 1           |                          |          | 1      |               |       |                | 7   | O-   |               | Transfer to the latest |
| 2                | 4       | WAY.        | 5                        | 1        |        |               |       | 9              | 7   | 1    | CONTRACT SOME | -                      |
|                  | A       |             |                          | 1        |        |               | LA S  |                |     |      |               |                        |