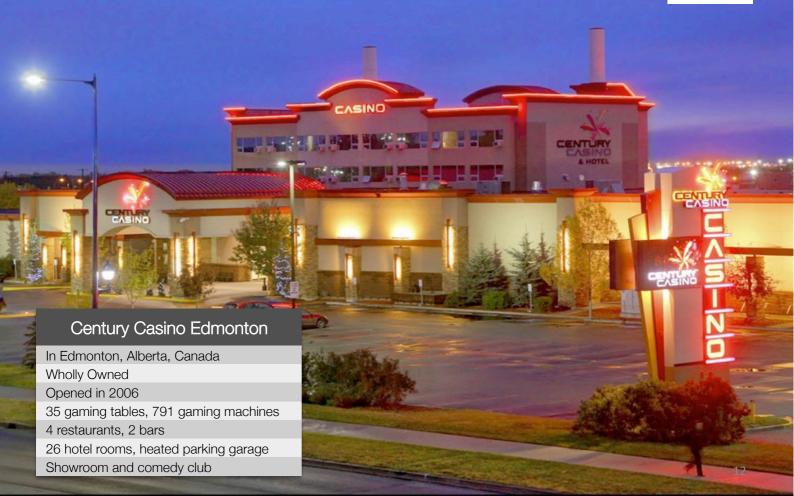

## **International Casino and Entertainment Company**

- Developer and operator of mid-market, mid-size casinos in regulated markets world-wide
- Focus on entertainment with gaming and attractive non-gaming facilities (urban casino resort concept)
- Target markets include locals and tourists
- 1,800 cooperators of 32 different nationalities
- Listed on NASDAQ since 1994
- 34 casinos with 4,400 slots and 230 tables in
  - USA (Colorado)
  - Canada (Alberta)
  - Europe (Poland)
  - Caribbean (Aruba)
  - Argentina (Mendoza)
  - Luxury cruise vessels

#### **Milestones**

- 1992 Company founded by Co CEOs Erwin Haitzmann and Peter Hoetzinger
- 1993 First casino on cruise vessel
- 1994 First casino in Colorado; Listing on NASDAQ
- 2000 Casinos in South Africa (sold in 2009)
- 2006 Market-entry Canada (Edmonton)
- 2007 Market-entry Poland (33% stake in Casinos Poland Ltd.)
- 2013 Majority control of Casinos Poland Ltd.
- 2015 Opening of Century Downs Racetrack and Casino (Calgary)