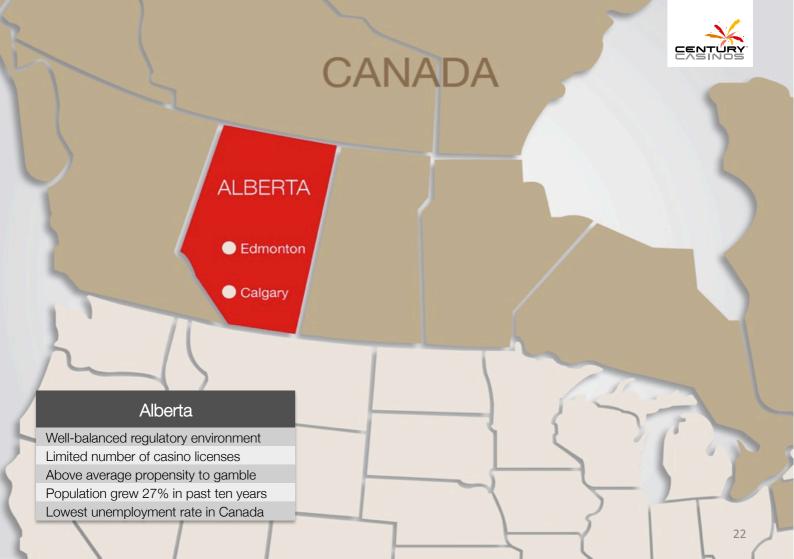

#### **Milestones**

- 1992 Company founded by Co CEOs Erwin Haitzmann and Peter Hoetzinger
- 1993 First casino on cruise vessel
- 1994 First casino in Colorado; Listing on NASDAQ
- 2000 Casinos in South Africa (sold in 2009)
- 2006 Market-entry Canada (Edmonton)
- 2007 Market-entry Poland (33% stake in Casinos Poland Ltd.)
- 2013 Majority control of Casinos Poland Ltd.
- 2015 Opening of Century Downs Racetrack and Casino (Calgary)