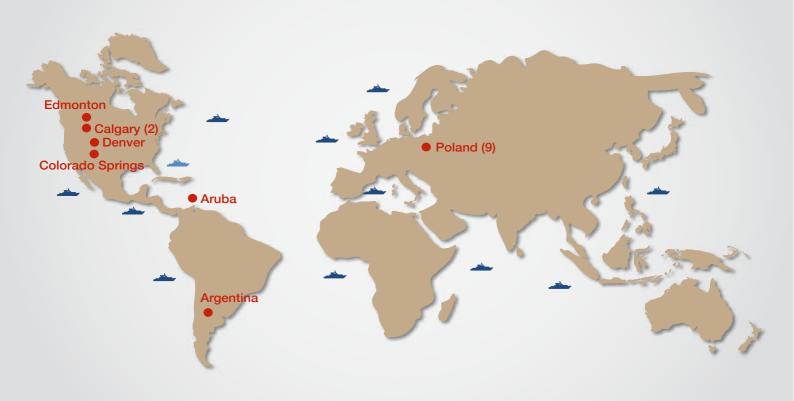

## **International Casino and Entertainment Company**

- Developer and operator of mid-market, mid-size casinos in regulated markets world-wide
- Focus on entertainment with gaming and attractive non-gaming facilities (urban casino resort concept)
- Target markets include locals and tourists
- 1,800 cooperators of 32 different nationalities
- Listed on NASDAQ since 1994
- 34 casinos with 4,400 slots and 230 tables in
  - USA (Colorado)
  - Canada (Alberta)
  - Europe (Poland)
  - Caribbean (Aruba)
  - Argentina (Mendoza)
  - Luxury cruise vessels

#### **International Diversification**

→ Ship-based casinos (18)

Land-based casinos (16)