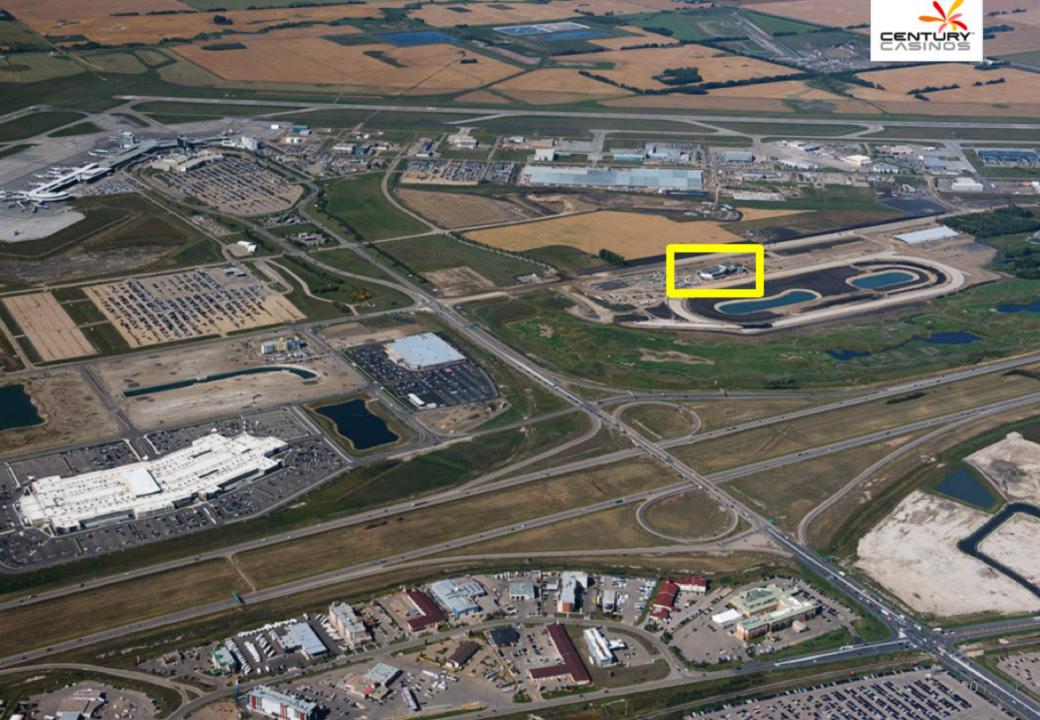

## New Project: Racetrack and Casino, Edmonton

- CNTY's largest and most significant project to-date
- Strategically located on Edmonton International Airport land, just off the QE2 highway. Next to 428,000 s.ft. Outlet Center, Golf Club, hotels, restaurants, office buildings
- One of multiple development projects aimed at drawing additional traffic to the south of Edmonton and allowing the airport itself to become a day-trip fly-in destination for the populations of western Canada
- One-mile Racetrack, Casino with 600 gaming machines, restaurants, bars, betting and entertainment lounge
- Budget < USD 48 million, opening April 1, 2019
- No new capacity / supply to market
- Closure of Northlands Park will have positive impact on existing Century Casino