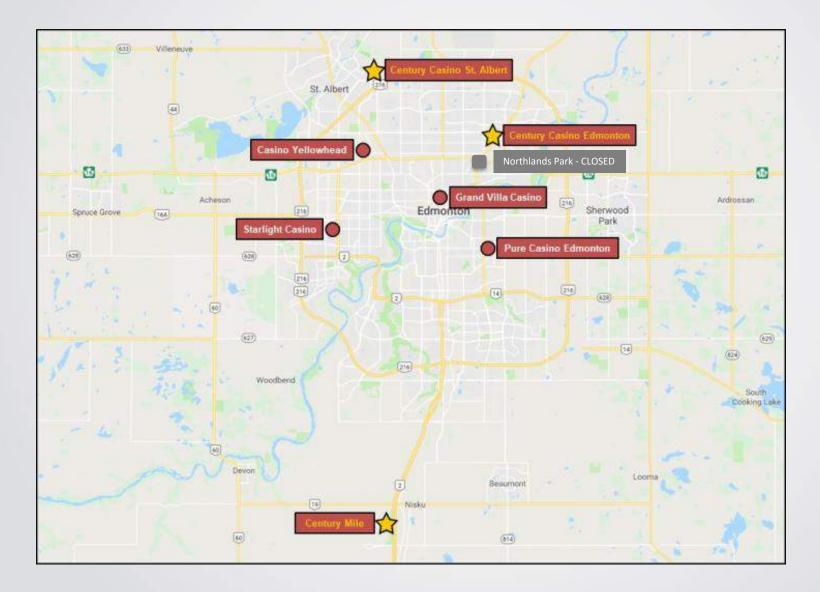

## Edmonton (Alberta) Gaming Landscape

## Century Casino Edmonton

In Edmonton, Alberta, Canada Wholly Owned, Opened in 2006 31,500 sft Casino Space 35 gaming tables, 827 gaming machines 4 restaurants, 2 bars 26 hotel rooms, heated parking garage Showroom and comedy club

## Century Casino St. Albert

Acquired in October 2016 13,600 sft Casino Space 11 gaming tables, 427 gaming machines Restaurant, bar, lounge, banquet for 175 11 miles from Century Casino Edmonton Operational synergies