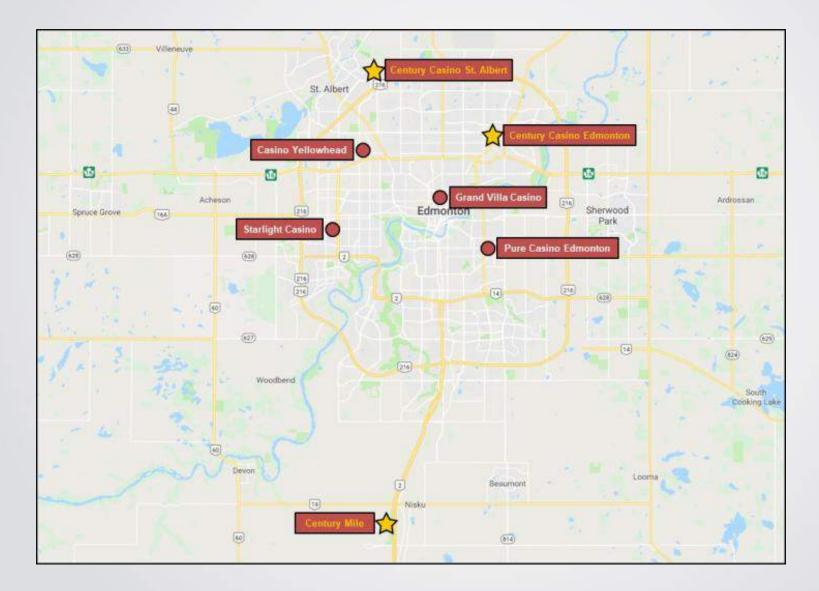

## Edmonton (Alberta) Gaming Landscape

## Century Casino Edmonton

In Edmonton, Alberta, Canada Wholly Owned, Opened in 2006 31,500 sft Casino Space 35 gaming tables, 827 gaming machines 4 restaurants, 2 bars 26 hotel rooms, heated parking garage Showroom and comedy club

## Century Casino St. Albert

Acquired in October 2016 13,600 sft Casino Space 11 gaming tables, 427 gaming machines Restaurant, bar, lounge, banquet for 175 11 miles from Century Casino Edmonton Operational synergies