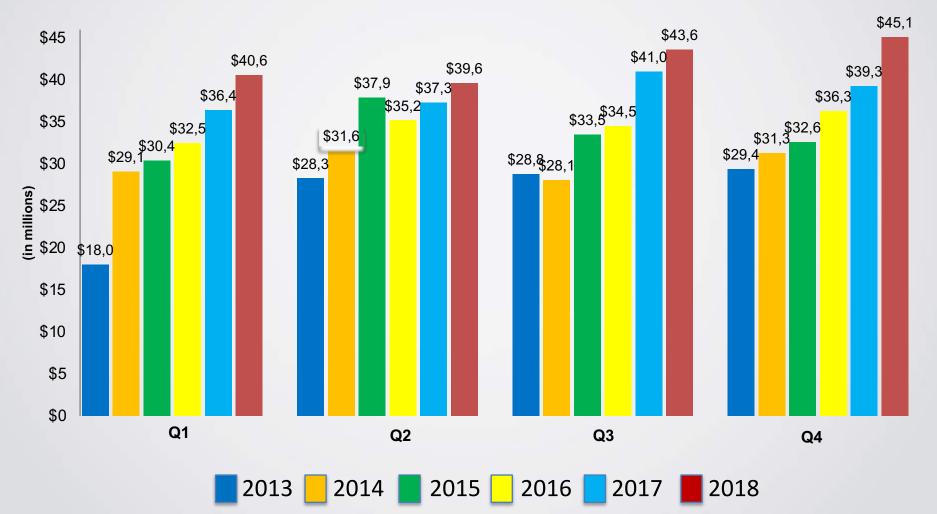

| - 4%   |
|                                               |         |         |        |
| Book Value per Share                          | 6.00    | 6.13    | - 2%   |
| Net Debt *                                    | 13.9    | -18.0   |        |

\* Net Debt is calculated as total long-term debt (including current portion) plus deferred financing costs minus cash and cash equivalents.

Debt as of Dec 31, 2018 included \$40.5 million related to our Bank of Montreal credit agreement, \$2.6 million related to Poland, \$2.4 million related to Bath, \$14.3 million related to Century Downs' long-term land lease and \$0.3 million related to various capital lease agreements.



# Revenue and Adj. EBITDA per Operating Segment (Q4 2018)





## Net Operating Revenue per Quarter (in USD Million)





## **Debt / Net Debt to Adjusted EBITDA**

(as of December 31, 2010-2018)



## **New Projects**





## New Project: Racetrack and Casino, Edmonton



- CNTY's largest and most significant project to-date
- Strategically located on Edmonton International Airport land, just off the QE2 highway. Next to 428,000 s.ft. Outlet Center, Golf Club, hotels, restaurants, office buildings
- One of multiple development projects aimed at drawing additional traffic to the south of Edmonton and allowing the airport itself to become a day-trip fly-in destination for the populations of western Canada
- One-mile Racetrack, Casino with 600 gaming machines, restaurants, bars, betting and entertainment lounge
- Budget < USD 48 million, opening April 1, 2019
- No new capacity / supply to market
- Closure o