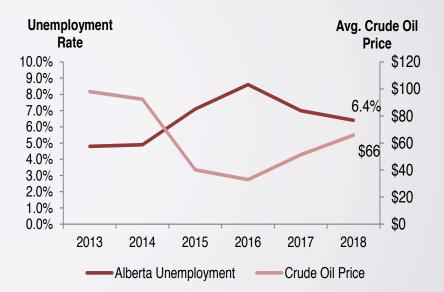

**Unemployment Rate & Oil Price** (2)

Net Operating Revenue CAGR (five years)

+20%