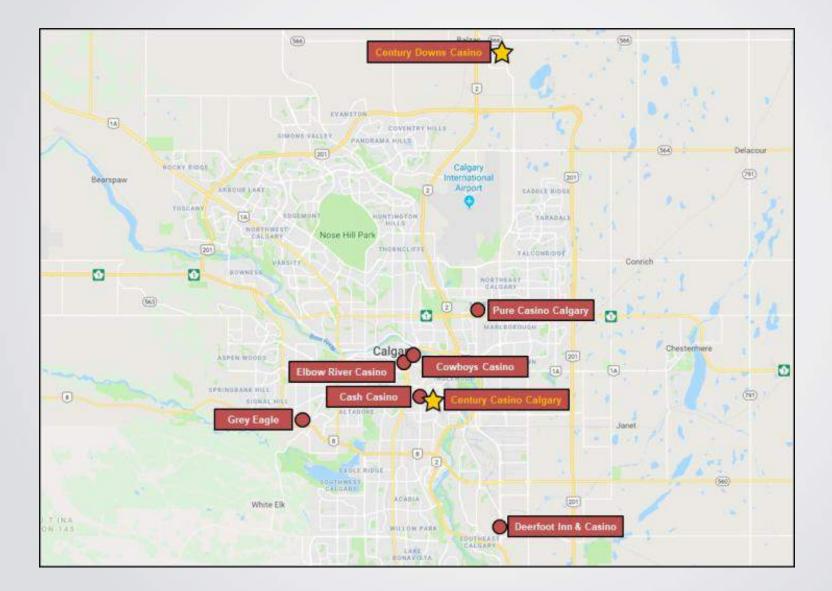

## Calgary (Alberta) Gaming Landscape

## Century Casino Calgary

1

65316

In Calgary, Alberta, Canada Wholly Owned, Purchased 2010 20,000 sft Casino Space 16 gaming tables, 517 gaming machines 1 restaurant, 4 bars OTB parlor, Family Entertainment Center 700+ parking

## Century Downs

North of Calgary, Alberta, Canada Opened April 2015, 75% ownership 31,000 sft Casino Space 600 gaming machines, electronic tables Restaurant, lounge & bar, event venues 5.5 furlong (0.7 miles) racetrack Off-track horse betting parlor

## Century Bets!

Exclusive license for Southern Alberta Pari-mutuel off-track horse betting network Signal to 15 off-track horse betting parlors 100+ racetracks worldwide under contract

36.5

8.5

45.5

16.5

4.9