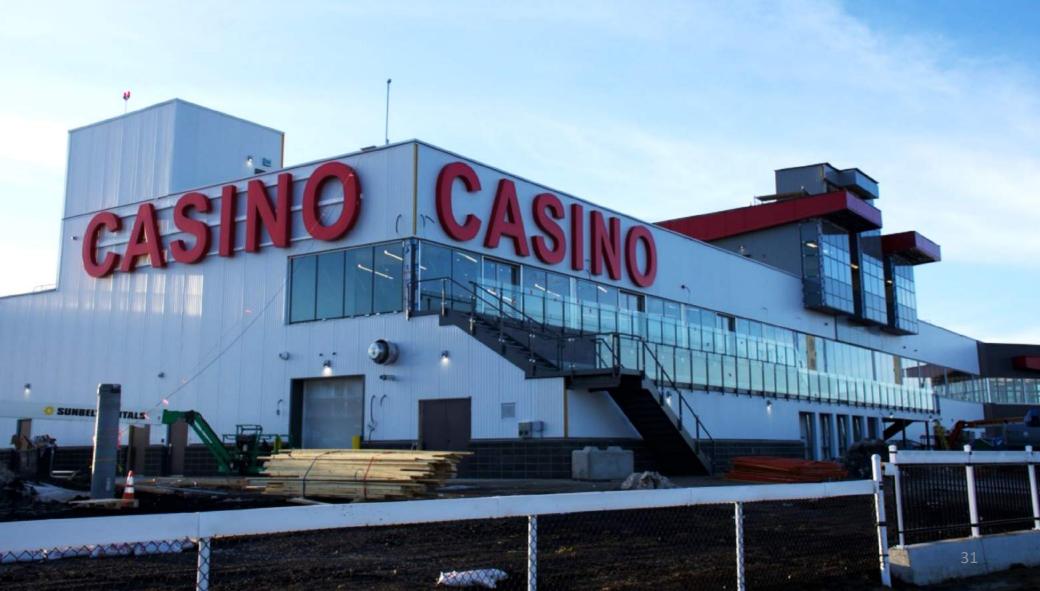

## New Project: Racetrack and Casino, Edmonton

- CNTY's largest and most significant project to-date
- Strategically located on Edmonton International Airport land, just off the QE2 highway. Next to 428,000 s.ft. Outlet Center, Golf Club, hotels, restaurants, office buildings
- One of multiple development projects aimed at drawing additional traffic to the south of Edmonton and allowing the airport itself to become a day-trip fly-in destination for the populations of western Canada
- One-mile Racetrack, Casino with 600 gaming machines, restaurants, bars, betting and entertainment lounge
- Budget < USD 48 million, opening April 1, 2019
- No new capacity / supply to market
- Closure of Northlands Park will have positive impact on existing Century Casino