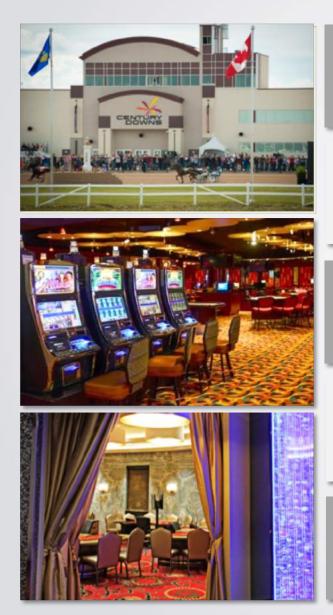

## Century Downs

North of Calgary, Alberta, Canada Opened April 2015, 75% ownership 31,000 sft Casino Space 600 gaming machines, electronic tables Restaurant, lounge & bar, event venues 5.5 furlong (0.7 miles) racetrack Off-track horse betting parlor