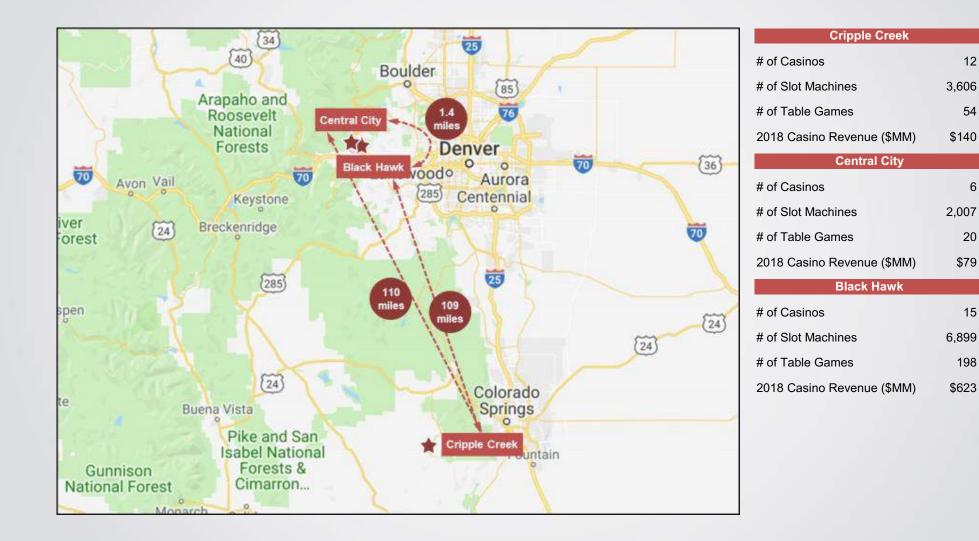

## **Colorado Gaming Landscape**

\$79

\$623

\$140

### Century Casino Central City

Near Denver, Colorado, Opened in 2006
22,350 sft Casino Space
7 gaming tables, 491 gaming machines
2 restaurants, 1 bar
26 hotel rooms, 500 car parking garage

VOTED

**DENVER'S** 

## Century Casino Cripple Creek

ENTURY

CRIPPLE CREEK

CASINGS

ALACE

FFFFFFF

Near Colorado Springs, Colorado, USA

Opened in 1994

19,600 sft Casino Space

6 gaming tables, 437 gaming machines

1 restaurant, 2 bars

21 hotel rooms, 300+ parking