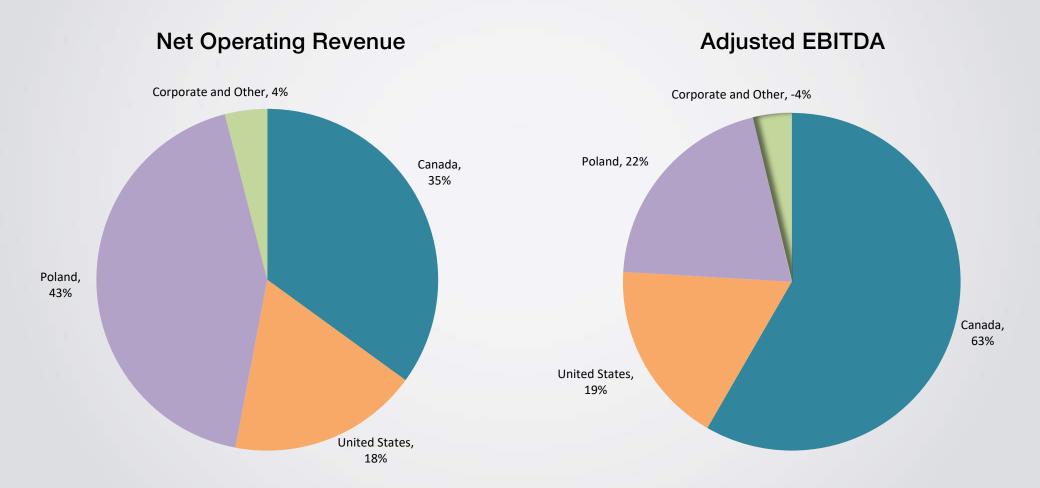

Liabilities                             | 59.5    | 56.7    | - 4%   |
|                                               |         |         |        |
| Book Value per Share                          | 6.00    | 6.13    | - 2%   |
| Net Debt *                                    | 13.9    | -18.0   |        |

\* Net Debt is calculated as total long-term debt (including current portion) plus deferred financing costs minus cash and cash equivalents.

Debt as of Dec 31, 2018 included \$40.5 million related to our Bank of Montreal credit agreement, \$2.6 million related to Poland, \$2.4 million related to Bath, \$14.3 million related to Century Downs' long-term land lease and \$0.3 million related to various capital lease agreements.



# Revenue and Adj. EBITDA per Operating Segment (Q4 2018)





## Net Operating Revenue per Quarter (in USD Million)





## **Debt / Net Debt to Adjusted EBITDA**

(as of December 31, 2010-2018)



## **New Projects**





## New Project: Racetrack and Casino, Edmonton



- CNTY's largest and most significant project to-date
- Strategically located on Edmonton International Airport land, just off the QE2 highway. Next to 428,000 s.ft. Outlet Center, Golf Club, hotels, restaurants, office buildings
- One of multiple development projects aimed at drawing additional traffic to the south of Edmonton and allowing the airport itself to become a day-trip fly-in destination for the populations of western Canada
- One-mile Racetrack, Casino with 600 gaming machines, restaurants, bars, betting and entertainment lounge
- Budget < USD 48 million, opening Apr