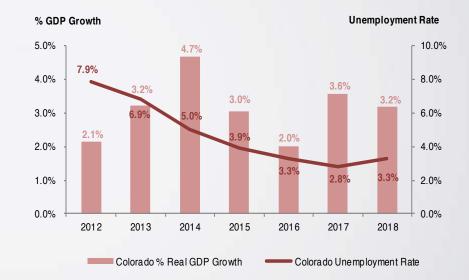

## U.S. (Colorado) Overview

Mature and stable gaming market with strong underlying feeder markets

#### **Key Demographics for Colorado**

- Population
  - Denver: 3.0 million
  - Colorado Springs: 0.5 million
- Median Household Income:
  - Denver: USD 71,146 (28% above national avg.)
  - Colorado Springs: USD 56,079
- Colorado in the top 10 states for economic growth in 2018 (1);
- Colorado Springs outperformed the nation once again in 2017 in terms of employment, gross-metropolitan-product growth, and wage increases (1).

(1) Source: Colorado Business Economic Outlook (University of Colorado)

**Colorado Economic Overview** (2)

Net Operating Revenue CAGR (five years)

+6%

<sup>(2)</sup> Represents average Q1 – Q3 2018 real GDP % growth rate per the Bureau of Economic Analysis.