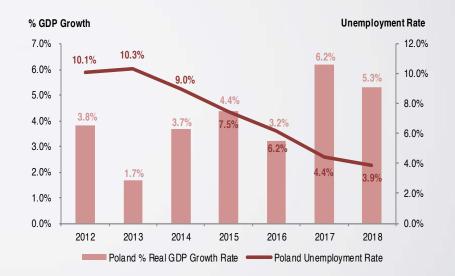

## **Poland Overview**

Stable gaming market with a strong underlying economy and limited casino licenses

#### **Key Demographics for Poland**

- Population: 38.4 million;
- GDP growth 2018 forecast at 4.6% (1);
- Key Industries: Machine building, iron and steel, mining, chemicals, textiles;
- Output growth is projected to remain strong and the unemployment rate to decline further, boosting incomes and contributing to a more inclusive society (1);
- GDP is expanding at a rapid pace, supported by strong domestic demand (1);
- The labour market is tightening, with the unemployment rate reaching a record low (1).
- (1) Sources: EuroStat and OECD Economic Outlook.
- (2) Represents average Q1 Q3 2018 real GDP % growth rate per Central Statistical Office GUS report.

Net Operating Revenue CAGR (five years)

+11%

#### Poland Economic Overview (2)