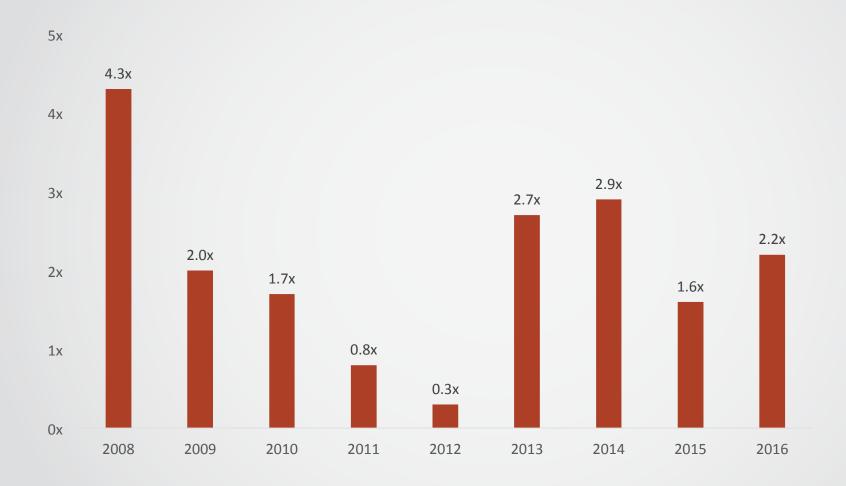

# Debt to Adjusted EBITDA (as of December 31, 2016)

Debt includes \$0.2 million related to Casinos Poland, Ltd., \$14.5 million related to Century Downs Racetrack and Casino's long-term land lease, \$40.5 million related to our Bank of Montreal credit agreement and \$0.8 million related to various capital lease agreements. Net Debt increased from \$7.4 million (Dec 2015) to \$17.2 million (Dec 2016).