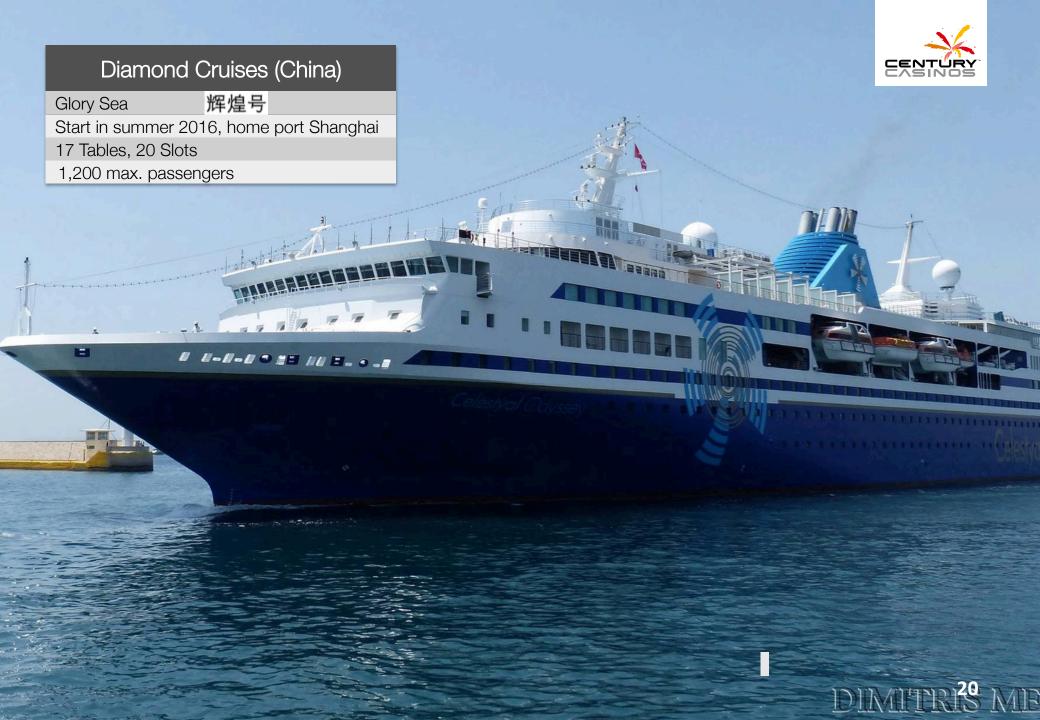

# Ship Casinos and Management Contracts Q4 2016 vs. Q4 2015

| Net Operating Revenue | 58%   |
|-----------------------|-------|
| Adj. EBITDA           | (43%) |

Mein Schiff 1, 2, 3, 4 and 5, Discovery (TUI Cruises)
Wind Surf, Star, Spirit, Star Pride, Breeze and Legend (Windstar Cruises)
Glory Sea (Diamond Cruises, China)
Oceania Cruises and Seven Seas Cruises (Norwegian Cruise Line, consulting)

Higher costs due to Chinese shipcasino opening.