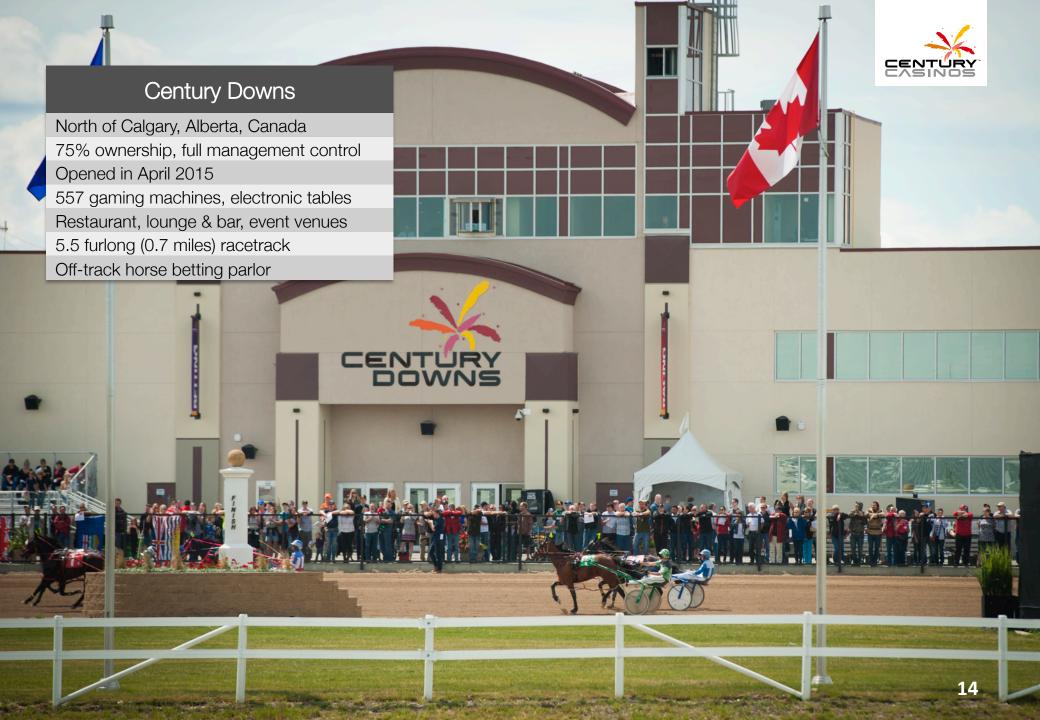

#### **Century Downs Racetrack and Casino**

Slot coin-in up 17%, lower hold led to 7% revenue growth. 42% EBITDA margin. Only race track in greater Calgary area, located on QE2 highway adjacent to regional shopping mall.