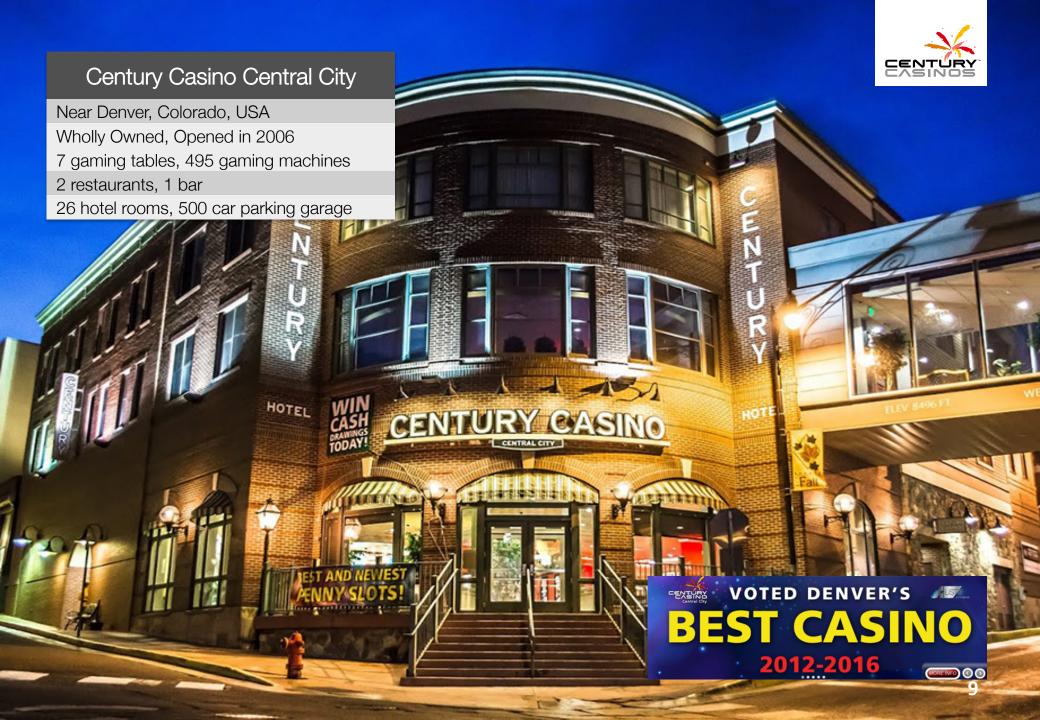

#### **Century Casino & Hotel Central City**

The economy and consumer sentiment in the greater Denver metro area continue to be strong and we see consumers growing more confident and showing a greater willingness to spend. Results strong despite a lower hold this quarter vs. last year. 25% increase in F&B revenue due to higher volumes and revamped menu.