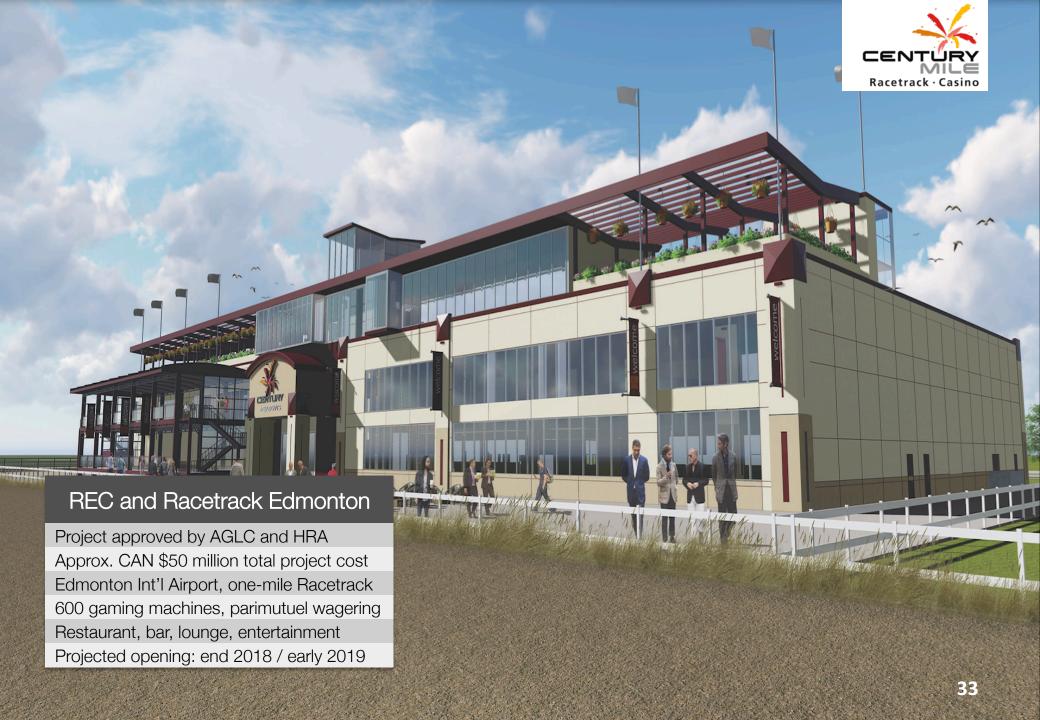

- South Edmonton Racetrack and Casino project
- Additional cruise ship casino from Q3 2017
- Additional projects under consideration