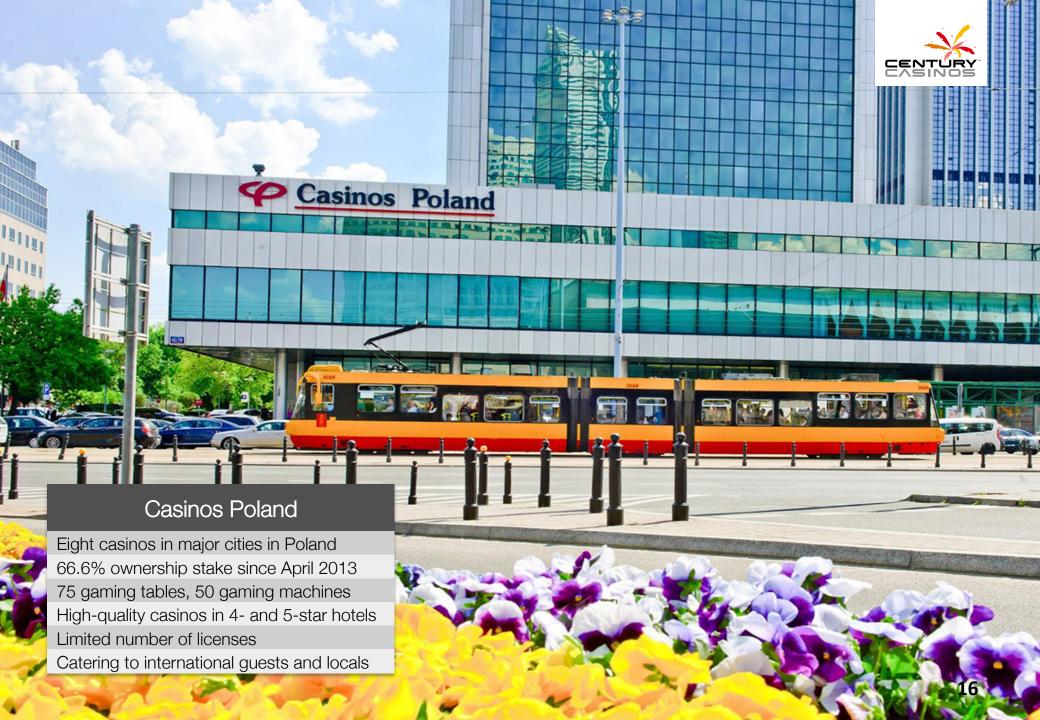

#### Eight Casinos in Warsaw (2), Krakow, Lodz, Wroclaw, Poznan, Sosnowiec and Plock

Strong operational growth, both slot and table play up year-over-year. F&B revenue up double-digit as well.

Player loyalty program very popular at all locations. Win/slot/day increased from approx. \$123 to \$162.

Our 8 casinos compete with 40 others throughout Poland (oligopolistic regulatory structure).

Changes to Gaming Law to reduce illegal slots offering. State will operate slots outside casinos as well as online gaming.