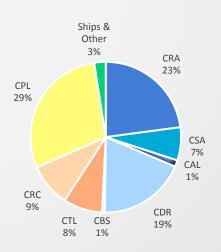

016 vs. Q4 2015

| Net Operating Revenue | 58%   |
|-----------------------|-------|
| Adj. EBITDA           | (43%) |

Mein Schiff 1, 2, 3, 4 and 5, Discovery (TUI Cruises)
Wind Surf, Star, Spirit, Star Pride, Breeze and Legend (Windstar Cruises)
Glory Sea (Diamond Cruises, China)
Oceania Cruises and Seven Seas Cruises (Norwegian Cruise Line, consulting)

Higher costs due to Chinese shipcasino opening.

#### Management of Casino at the Hilton Aruba

New ownership and management (formerly Radisson) of hotel property. No investment from Century. Management fee income stable.

#### Consulting arrangement for Casino de Mendoza, Argentina

Fixed consulting fee plus EBITDA percentage.



# Q4 2016 Net Operating Revenue by Operating Segment





# Q4 2016 Adjusted EBITDA by Operating Segment







# Net Operating Revenue per Quarter (in USD millions)





# Debt to Adjusted EBITDA (as of December 31, 2016)



Debt includes \$0.2 million related to Casinos Poland, Ltd., \$14.5 million related to Century Downs Racetrack and Casino's long-term land lease, \$40.5 million related to our Bank of Montreal credit agreement and \$0.8 million related to various capital lease agreements. Net Debt increased from \$7.4 million (Dec 2015) to \$17.2 million (Dec 2016).



# **Confirmed New Developments**











# **Looking Ahead**

- Robust operations with organic growth
- Largest property (Edmonton) newly refurbished, beautiful new VIP casino areas
- Newly opened ship-casinos expected to add from Q4 2016 forward
- Newly acquired Apex Casino (now Century Casino St. Albert) accretive from Q