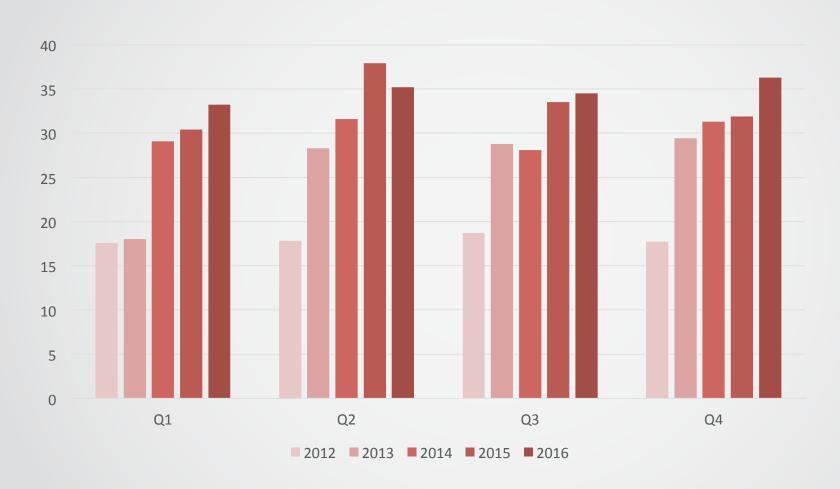

----------------|-------|
| Adj. EBITDA           | (43%) |

Mein Schiff 1, 2, 3, 4 and 5, Discovery (TUI Cruises)
Wind Surf, Star, Spirit, Star Pride, Breeze and Legend (Windstar Cruises)
Glory Sea (Diamond Cruises, China)
Oceania Cruises and Seven Seas Cruises (Norwegian Cruise Line, consulting)

Higher costs due to Chinese shipcasino opening.

#### Management of Casino at the Hilton Aruba

New ownership and management (formerly Radisson) of hotel property. No investment from Century. Management fee income stable.

#### Consulting arrangement for Casino de Mendoza, Argentina

Fixed consulting fee plus EBITDA percentage.



# Q4 2016 Net Operating Revenue by Operating Segment





# Q4 2016 Adjusted EBITDA by Operating Segment







# Net Operating Revenue per Quarter (in USD millions)





# Debt to Adjusted EBITDA (as of December 31, 2016)



Debt includes \$0.2 million related to Casinos Poland, Ltd., \$14.5 million related to Century Downs Racetrack and Casino's long-term land lease, \$40.5 million related to our Bank of Montreal credit agreement and \$0.8 million related to various capital lease agreements. Net Debt increased from \$7.4 million (Dec 2015) to \$17.2 million (Dec 2016).



# **Confirmed New Developments**











# **Looking Ahead**

- Robust operations with organic growth
- Largest property (Edmonton) newly refurbished, beautiful new VIP casino areas
- Newly opened ship-casinos expected to add from Q4 2016 forward
- Newly acquired Apex Casino (now Century Casino St. Albert) accretive from Q4 2016 forward

- South Edmonton Racetrack and Casino proje