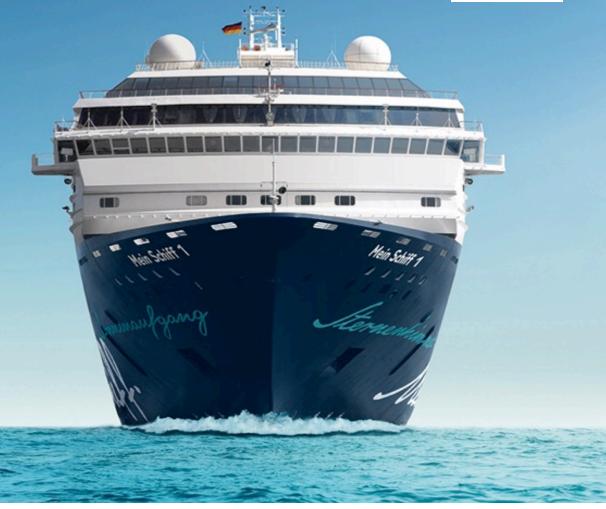

#### Cruise Vessels

Largest independent ship casino operator

13 casinos on luxury vessels

42 gaming tables, 221 gaming machines

Maritime Labor Convention 2006 certified

# Ship Casinos and Management Contracts Q4 2016 vs. Q4 2015

| Net Operating Revenue | 58%   |
|-----------------------|-------|
| Adj. EBITDA           | (43%) |

Mein Schiff 1, 2, 3, 4 and 5, Discovery (TUI Cruises)
Wind Surf, Star, Spirit, Star Pride, Breeze and Legend (Windstar Cruises)
Glory Sea (Diamond Cruises, China)
Oceania Cruises and Seven Seas Cruises (Norwegian Cruise Line, consulting)