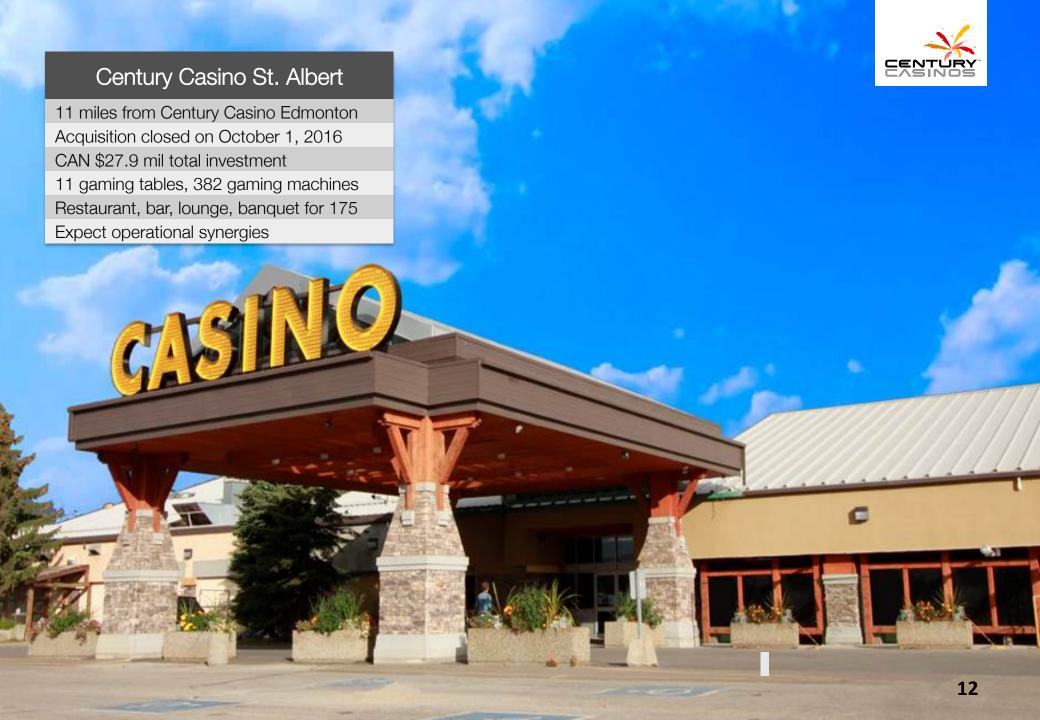

#### Century Casino St. Albert

Acquisition effective on Oct 1, 2016. Starting to see synergy effects with our other properties in Alberta. Live entertainment, food promotions and banquet/catering functions.