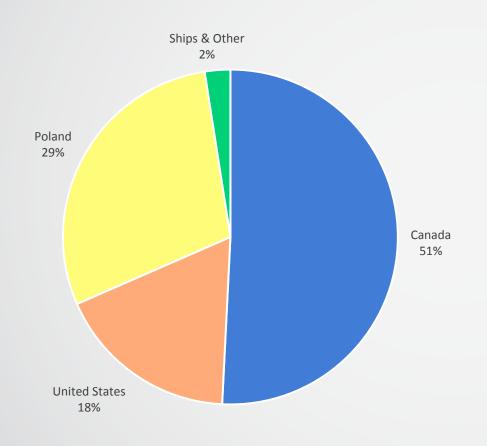

2016 vs. Q4 2015

| Net Operating Revenue | 58%   |
|-----------------------|-------|
| Adj. EBITDA           | (43%) |

Mein Schiff 1, 2, 3, 4 and 5, Discovery (TUI Cruises)
Wind Surf, Star, Spirit, Star Pride, Breeze and Legend (Windstar Cruises)
Glory Sea (Diamond Cruises, China)
Oceania Cruises and Seven Seas Cruises (Norwegian Cruise Line, consulting)

Higher costs due to Chinese shipcasino opening.

#### Management of Casino at the Hilton Aruba

New ownership and management (formerly Radisson) of hotel property. No investment from Century. Management fee income stable.

#### Consulting arrangement for Casino de Mendoza, Argentina

Fixed consulting fee plus EBITDA percentage.



# Q4 2016 Net Operating Revenue by Operating Segment





# Q4 2016 Adjusted EBITDA by Operating Segment







# Net Operating Revenue per Quarter (in USD millions)





# Debt to Adjusted EBITDA (as of December 31, 2016)



Debt includes \$0.2 million related to Casinos Poland, Ltd., \$14.5 million related to Century Downs Racetrack and Casino's long-term land lease, \$40.5 million related to our Bank of Montreal credit agreement and \$0.8 million related to various capital lease agreements. Net Debt increased from \$7.4 million (Dec 2015) to \$17.2 million (Dec 2016).



# **Confirmed New Developments**











# **Looking Ahead**

- Robust operations with organic growth
- Largest property (Edmonton) newly refurbished, beautiful new VIP casino areas
- Newly opened ship-casinos expected to add from Q4 2016 forward
- Newly acquired Apex Casino (now Century Casino St. Albert) accretive from