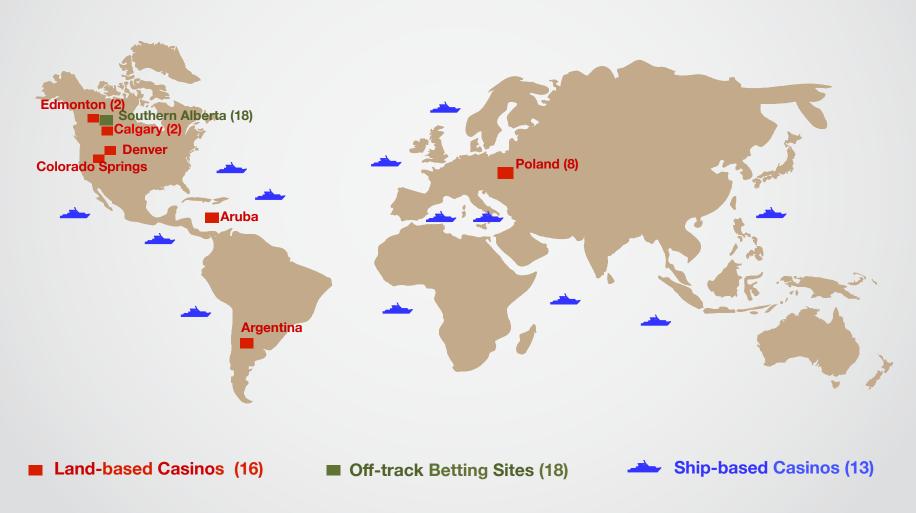

# **International Casino and Entertainment Company**

- Developer and operator of mid-market, mid-size casinos in regulated markets world-wide
- Focus on entertainment with gaming and attractive non-gaming facilities (urban casino resort concept)
- Target markets include locals and tourists
- 1,800 cooperators of 32 different nationalities
- Listed on NASDAQ since 1994

# **International Casino and Entertainment Company**

- 47 casinos and off-track betting sites with 4,500 slots and 200 tables in
  - USA (Colorado)
  - Canada (Alberta)
  - Europe (Poland)
  - Caribbean (Aruba)
  - Argentina (Mendoza)
  - Luxury cruise vessels

## **International Diversification**