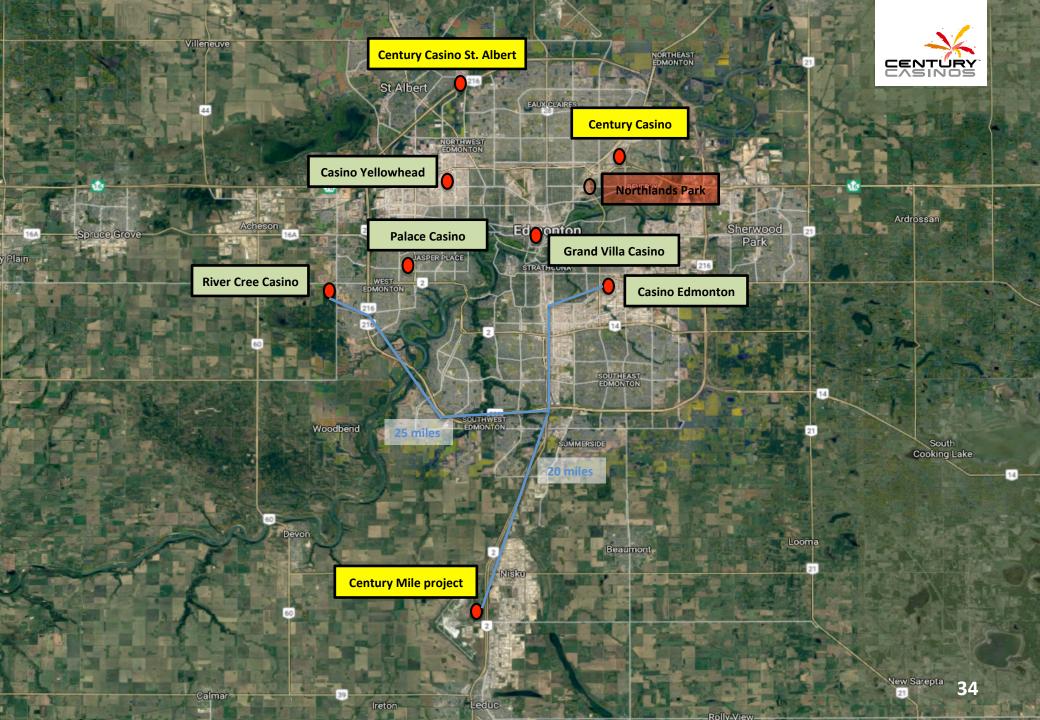

- South Edmonton Racetrack and Casino project
- Additional cruise ship casino from Q3 2017
- Additional projects under consideration