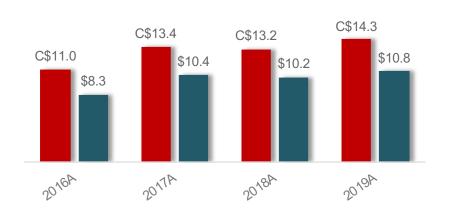

# Calgary (Canada)

Century Downs Racetrack & Casino Century Casino Calgary

#### EBITDA (MM)

| Number of Properties | 2                     |
|----------------------|-----------------------|
| Gaming Square Feet   | 51,000                |
| Gaming Machines      | 1,122                 |
| Table / Poker Games  | 16                    |
| Hotel Rooms          | NA                    |
| Restaurants          | 2 restaurants, 2 bars |