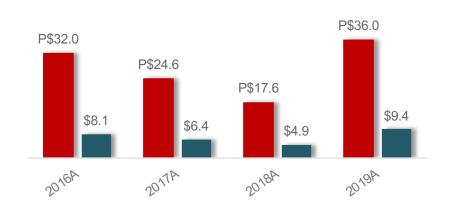

| 26                    |
| Restaurants          | 5 restaurants, 6 bars |



# Calgary (Canada) Competitive Landscape





# Calgary (Canada)

Century Downs Racetrack & Casino Century Casino Calgary

# C\$35.3 C\$35.9 \$31.1 \$31.8 \$31.8 \$27.8 \$27.8 \$27.8 \$27.8 \$31.1

#### EBITDA (MM)





| Number of Properties | 2                     |
|----------------------|-----------------------|
| Gaming Square Feet   | 51,000                |
| Gaming Machines      | 1,122                 |
| Table / Poker Games  | 16                    |
| Hotel Rooms          | NA                    |
| Restaurants          | 2 restaurants, 2 bars |



# Poland (Europe)

#### Competitive Landscape





### Casinos Poland Ltd.

2/3 Ownership, 1/3 held by State

#### Revenue (MM)



#### EBITDA (MM)





# Diversified Regional Gaming Company with Focus on North America





- (1) Excludes management/consulting contracts (cruise ship casinos and Argentina).
- (2) Excludes slot machines and table games from properties with management/consulting contracts.











|                       | Q4 2019 | Q4 2018 | Change |
|-----------------------|---------|---------|--------|
| Net Operating Revenue | 67.2    | 45.1    | 49%    |
| Adj. EBITDA           | 9.8     | 5.8     | 69%    |

|                       | FY 2019 | FY 2018 | Change |
|-----------------------|---------|---------|--------|
| Net Operating Revenue | 218.2   | 168.9   | 29%    |
| Adj. EBITDA           | 30.3    | 23.4    | 30%    |

Note: Financial lease expenses (rent to VICI and rent at Century Downs) are included in t