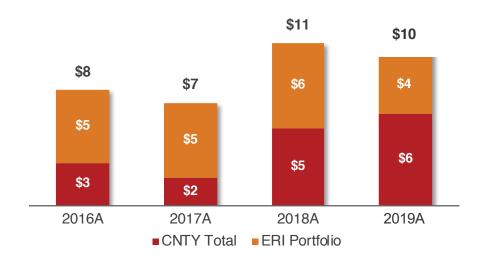

# **Historical Capex Detail**

#### Maintenance Capex (\$MM)

#### Maintenance Capex

- Well maintained asset base requires minimal levels of maintenance capital expenditures to sustain current levels of revenue and profitability
- The Alberta Gaming, Liquor and Cannabis Commission pays for 100% of slot machine capital expenditures
- The West Virginia Gaming Commission pays for 50% of slot machine capital expenditures

Note: 2018 and 2019 increase in Century maintenance capex was due to upgrade of equipment throughout Poland casinos and corporate office software upgrade.