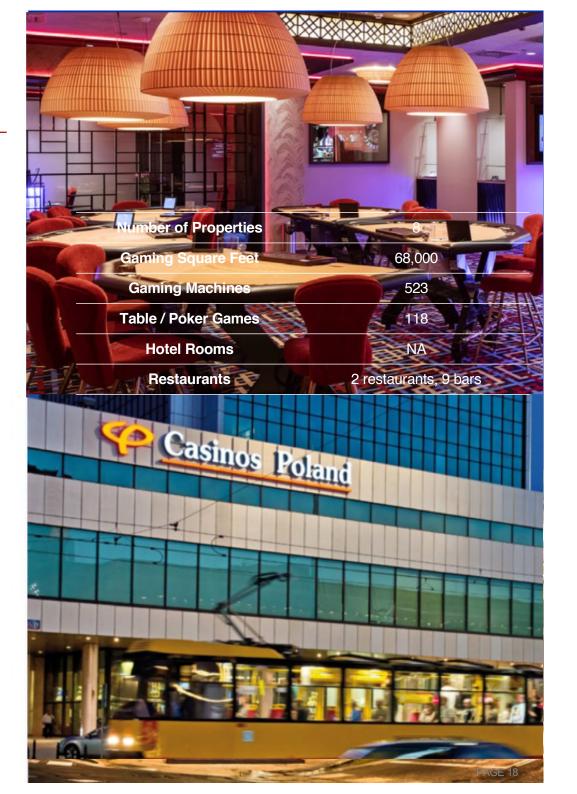

### Casinos Poland Ltd.

2/3 Ownership, 1/3 held by State

#### Competitive Landscape