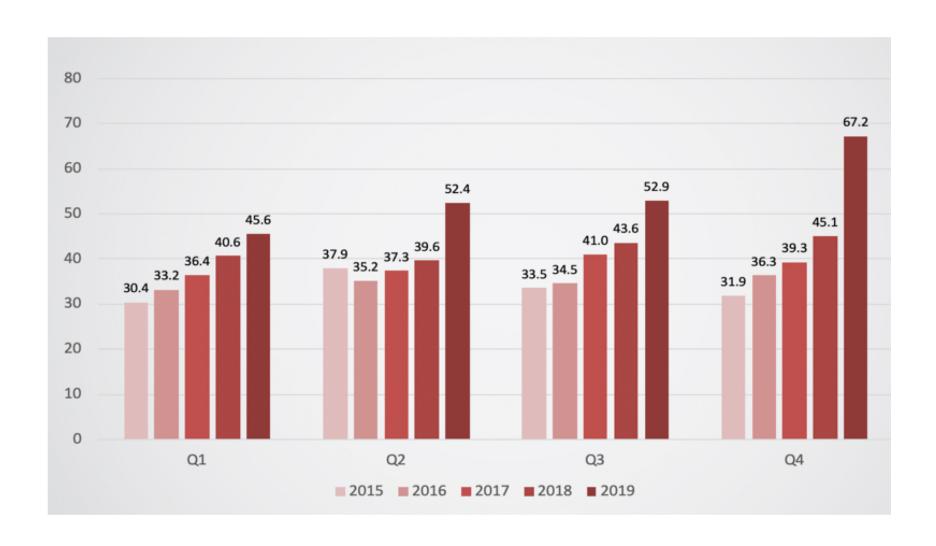

# Diversified Regional Gaming Company with Focus on North America

- (1) Excludes management/consulting contracts (cruise ship casinos and Argentina).
- (2) Excludes slot machines and table games from properties with management/consulting contracts.

|                       | Q4 2019 | Q4 2018 | Change |
|-----------------------|---------|---------|--------|
| Net Operating Revenue | 67.2    | 45.1    | 49%    |
| Adj. EBITDA           | 9.8     | 5.8     | 69%    |

|                       | FY 2019 | FY 2018 | Change |
|-----------------------|---------|---------|--------|
| Net Operating Revenue | 218.2   | 168.9   | 29%    |
| Adj. EBITDA           | 30.3    | 23.4    | 30%    |