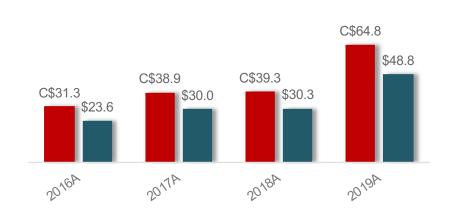

# Calgary (Canada)

Century Downs Racetrack & Casino Century Casino Calgary

# C\$35.3 C\$35.9 \$31.1 \$31.8 \$31.8 \$27.8 \$27.8 \$27.8 \$27.8 \$31.1

#### EBITDA (MM)

| Number of Properties | 2                     |
|----------------------|-----------------------|
| Gaming Square Feet   | 51,000                |
| Gaming Machines      | 1,122                 |
| Table / Poker Games  | 16                    |
| Hotel Rooms          | NA                    |
| Restaurants          | 2 restaurants, 2 bars |