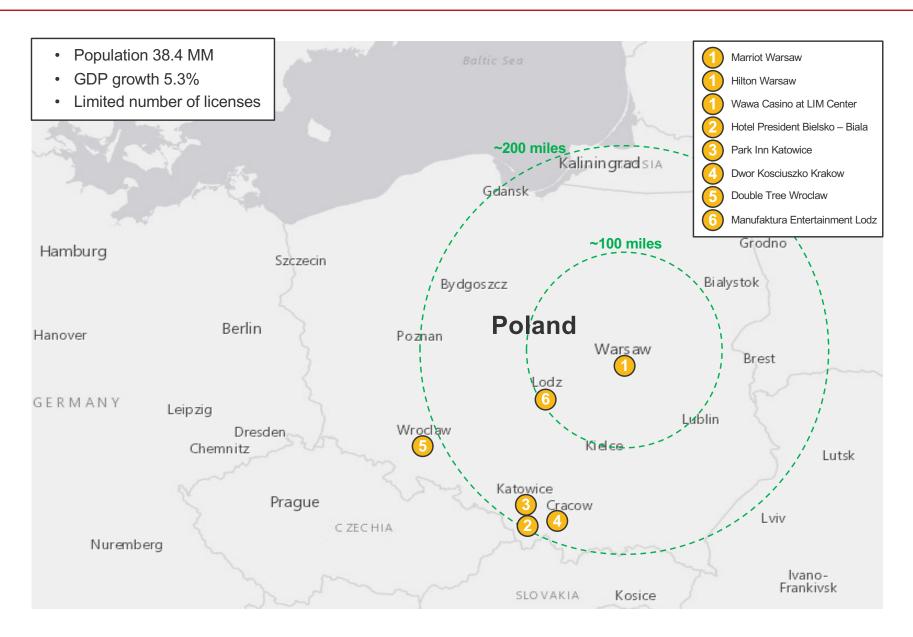

# Poland (Europe)

#### Competitive Landscape

### Casinos Poland Ltd.

2/3 Ownership, 1/3 held by State