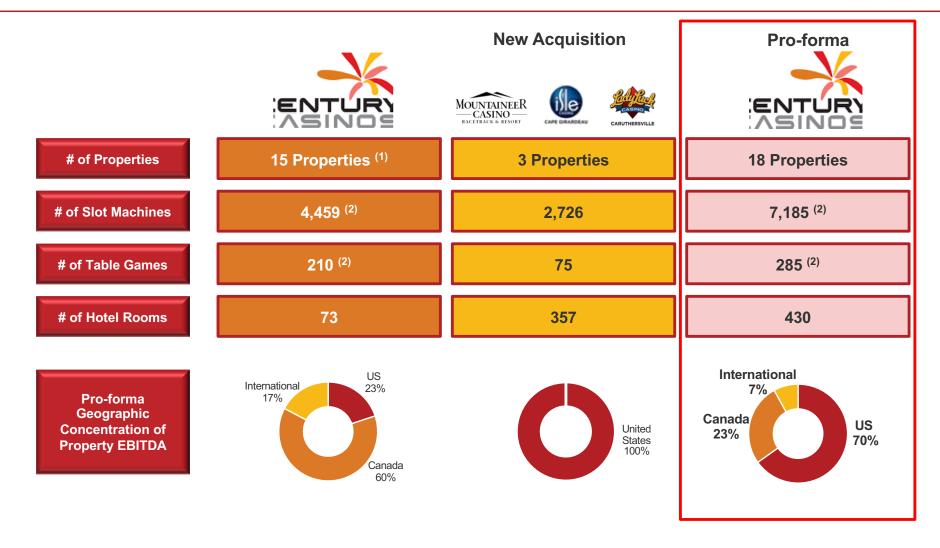

# Diversified Regional Gaming Company with Focus on North America

- (1) Excludes management/consulting contracts (cruise ship casinos and Argentina).
- (2) Excludes slot machines and table games from properties with management/consulting contracts.