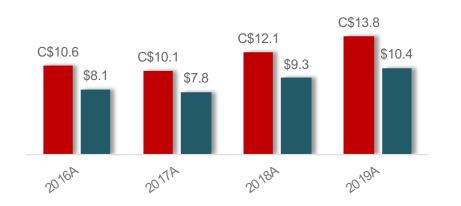

# Calgary (Canada)

Century Downs Racetrack & Casino Century Casino Calgary

# C\$35.3 C\$35.9 \$31.1 \$31.8 \$31.8 \$27.8 \$27.8 \$27.8 \$27.8 \$31.1

#### EBITDA (MM)

| Number of Properties | 2                     |
|----------------------|-----------------------|
| Gaming Square Feet   | 51,000                |
| Gaming Machines      | 1,122                 |
| Table / Poker Games  | 16                    |
| Hotel Rooms          | NA                    |
| Restaurants          | 2 restaurants, 2 bars |