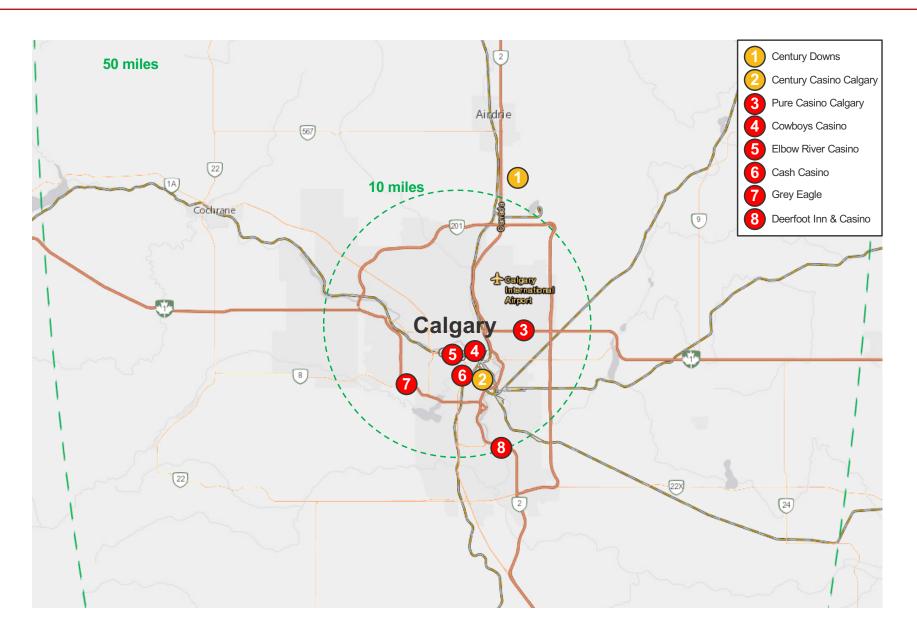

|
| Gaming Machines      | 1,132                |
| Table / Poker Games  | 42                   |
| Hotel Rooms          | 357                  |
| Restaurants          | 5 restaurants, 1 bar |



# Edmonton (Canada)

#### Competitive Landscape





# Edmonton (Canada)

Century Casino & Hotel Edmonton Century Casino St. Albert Century Mile Racetrack & Casino

#### Revenue (MM)



#### EBITDA (MM)





| Number of Properties | 3                     |
|----------------------|-----------------------|
| Gaming Square Feet   | 89,700                |
| Gaming Machines      | 1,864                 |
| Table / Poker Games  | 46                    |
| Hotel Rooms          | 26                    |
| Restaurants          | 5 restaurants, 6 bars |



# Calgary (Canada) Competitive Landscape





# Calgary (Canada)

Century Downs Racetrack & Casino Century Casino Calgary

# C\$35.3 C\$35.9 \$31.1 \$31.8 \$31.8 \$27.8 \$27.8 \$27.8 \$27.8 \$31.1

#### EBITDA (MM)





| Number of Properties | 2                     |
|----------------------|-----------------------|
| Gaming Square Feet   | 51,000                |
| Gaming Machines      | 1,122                 |
| Table / Poker Games  | 16                    |
| Hotel Rooms          | NA                    |
| Restaurants          | 2 restaurants, 2 bars |



# Poland (Europe)

#### Competitive Landscape





### Casinos Poland Ltd.

2/3 Ownership, 1/3 held by State

#### Revenue (MM)



#### EBITDA (MM)





# Diversified Regional Gaming Company with Focus on North America





- (1) Excludes management/consulting contracts (cruise