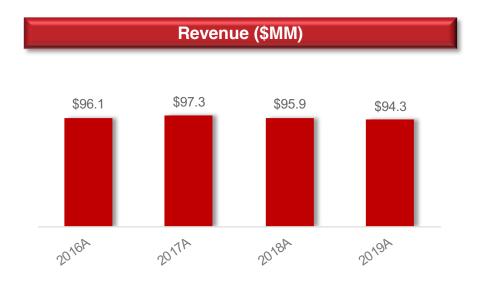

# \$27.8 \$30.6 \$31.8 \$27.8 \$27.8 \$24.0

| Number of Properties | 2                     |
|----------------------|-----------------------|
| Gaming Square Feet   | 62,500                |
| Gaming Machines      | 1,364                 |
| Table / Poker Games  | 33                    |
| Hotel Rooms          | NA                    |
| Restaurants          | 5 restaurants, 2 bars |