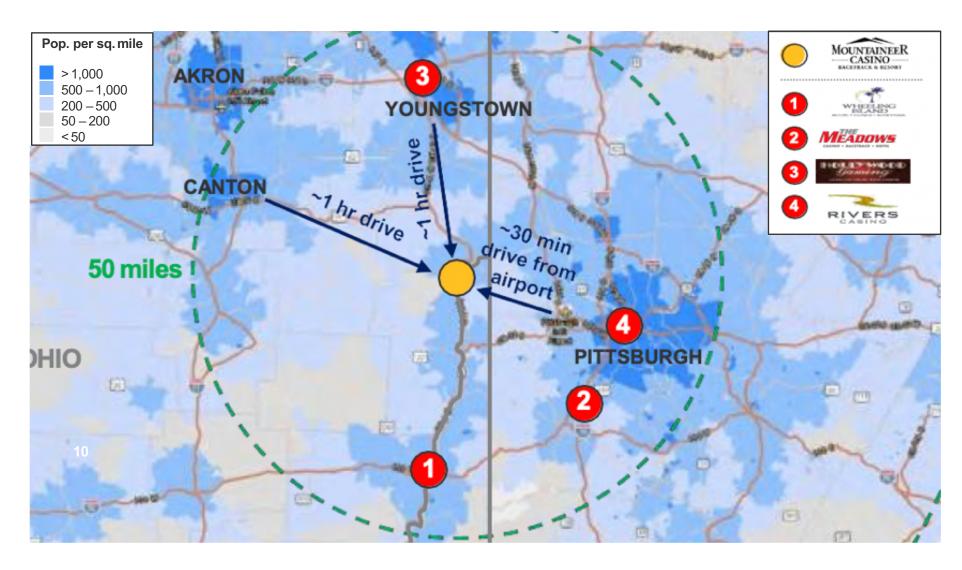

e percentages to Century
- Agreement with Circa Bets (Las Vegas)
- May 2020 start date



### Missouri

#### **Competitive Landscape**





Source: ArcGIS.

(1) Proposed casino development in Williamson County, Illinois; approved by County Board but unknown if financing has been secured.

## Missouri

Century Casino Cape Girardeau Century Casino Caruthersville



# \$27.8 \$30.6 \$31.8 \$27.8 \$27.8 \$24.0



| Number of Properties | 2                     |
|----------------------|-----------------------|
| Gaming Square Feet   | 62,500                |
| Gaming Machines      | 1,364                 |
| Table / Poker Games  | 33                    |
| Hotel Rooms          | NA                    |
| Restaurants          | 5 restaurants, 2 bars |



# West Virginia Competitive Landscape





Source: ArcGIS.

# West Virginia

Mountaineer Resort, Casino, Racetrack

#### Revenue (\$MM)

Earlier decline driven by smoking ban (2015), which was reversed in October 2018



#### EBITDA (\$MM)





| Number of Properties | 1                    |
|----------------------|----------------------|
| Gaming Square Feet   | 75,500               |
| Gaming Machines      | 1,132                |
| Table / Poker Games  | 42                   |
| Hotel Rooms          | 357                  |
| Restaurants          | 5 restaurants, 1 bar |



# Edmonton (Canada)

#### Competitive Landscape





# Edmonton (Canada)

Century Casino & Hotel Edmonton Century Casino St. Albert Century Mile Racetrack & Casino

#### Revenue (MM)



#### EBITDA (MM)





| Number of Properties | 3                     |