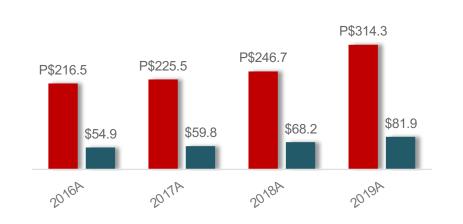

### Casinos Poland Ltd.

2/3 Ownership, 1/3 held by State

#### Revenue (MM)

#### EBITDA (MM)