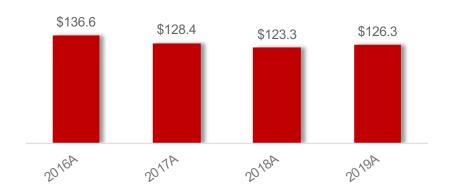

## Colorado

Century Casino & Hotel – Central City Century Casino & Hotel – Cripple Creek

| EBITDA (\$MM) |       |       |       |
|---------------|-------|-------|-------|
|               | \$8.0 | \$8.1 | \$8.0 |
| \$7.2         |       |       |       |
|               |       |       |       |
| 2016A         | 2017A | 2018A | 2019A |