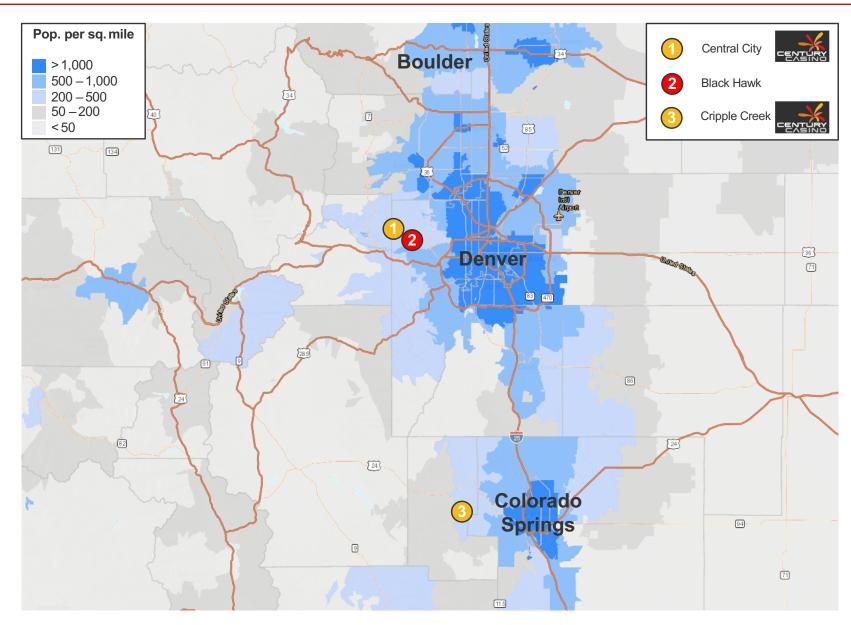

nt team with unrivalled international operating experience and 11% stake in company



Substantial near-term growth drivers, including recently acquired casino operations from Eldorado

Securely capitalized with ample capacity to purse further growth opportunities

# Update – Coronavirus COVID-19





No significant impact to date in the US and Canada, some impact in Poland

Following recommendations from US Centers for Disease
Control and Prevention



#### Prepared to control what we can control

Operational considerations (realistic guest messaging, stepped-up training, strict policies and processes)



Customer base very diversified within North America

'Locals' casinos in suburban locations (outside of markets frequented by tourists)



## Colorado

#### **Competitive Landscape**





Source: ArcGIS.

## Colorado

Century Casino & Hotel – Central City Century Casino & Hotel – Cripple Creek



| EBITDA (\$MM) |       |       |       |
|---------------|-------|-------|-------|
|               | \$8.0 | \$8.1 | \$8.0 |
| \$7.2         |       |       |       |
|               |       |       |       |
| 2016A         | 2017A | 2018A | 2019A |



| Number of Properties | 2                     |
|----------------------|-----------------------|
| Gaming Square Feet   | 41,950                |
| Gaming Machines      | 908                   |
| Table / Poker Games  | 13                    |
| Hotel Rooms          | 47                    |
| Restaurants          | 3 restaurants, 3 bars |



## Colorado

Sports Betting voted in November 5, 2019

- Retail sports books at casinos