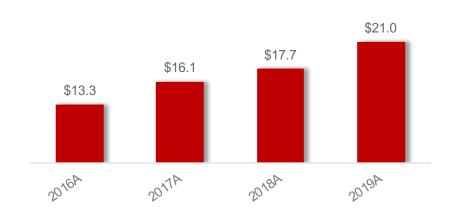

## Colorado

Century Casino & Hotel – Central City Century Casino & Hotel – Cripple Creek

| EBITDA (\$MM) |       |       |       |
|---------------|-------|-------|-------|
|               | \$8.0 | \$8.1 | \$8.0 |
| \$7.2         |       |       |       |
|               |       |       |       |
| 2016A         | 2017A | 2018A | 2019A |