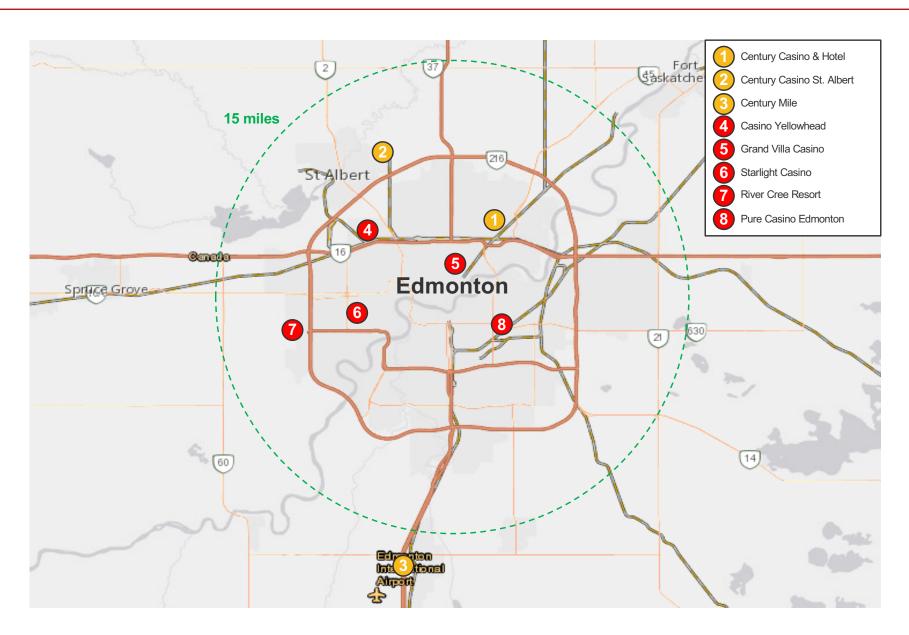

# Edmonton (Canada)

#### Competitive Landscape

# Edmonton (Canada)

Century Casino & Hotel Edmonton Century Casino St. Albert Century Mile Racetrack & Casino