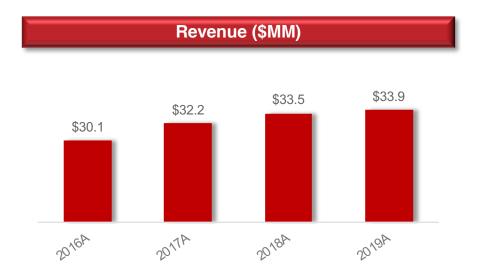

## Colorado

Century Casino & Hotel – Central City Century Casino & Hotel – Cripple Creek

| EBITDA (\$MM) |       |       |       |
|---------------|-------|-------|-------|
|               | \$8.0 | \$8.1 | \$8.0 |
| \$7.2         |       |       |       |
|               |       |       |       |
| 2016A         | 2017A | 2018A | 2019A |