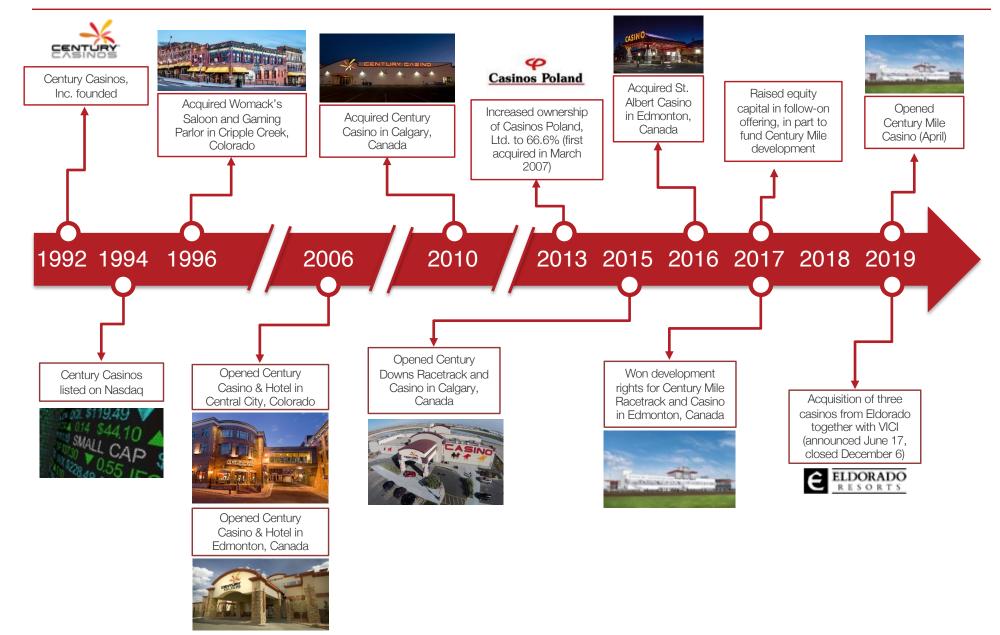

# Century Casinos, Inc. (NASDAQ: CNTY)

**Investor Presentation** 

Peter Hoetzinger – Co CEO & President, Co Founder, Vice Chairman March 2020



# **Company Overview**

- Founded in 1992, Century Casinos is a developer and operator of mid-market, mid-size casinos
- Focus on entertainment with gaming and attractive non-gaming facilities (urban casino resorts)
- Regional, Local customer base
- 3,500 employees
- 18 casinos (plus management contracts)
- Century's management team has combined 100+ years of experience and has operated 100+ casinos in 20+ countries
- Listed on NASDAQ since 1994



# Century Casinos Key Milestones





# **Investment Highlights**





Developer, owner and operator of mid-size regional casinos with focus on North America

Existing and new casinos located in attractive markets with limited new competition risk



Successful track record of accretive casino developments and acquisitions

Longstanding management team with unrivalled international operating experience and 11% stake in company



Substantial near-term growth drivers, including recently acquired casino operations from Eldorado

Securely capitalized with ample capacity to purse further growth opportunities

# Update – Coronavirus COVID-19





No significant impact to date in the US and Canada, some impact in Poland

Following recommendations from US Centers for Disease
Control and Prevention



#### Prepared to control what w