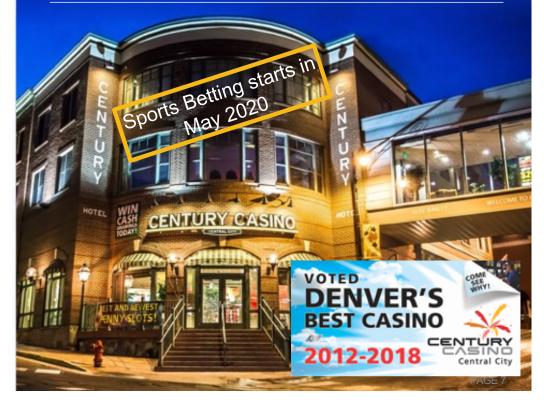

## Colorado

## Colorado

Sports Betting voted in November 5, 2019

- Retail sports books at casinos
- Online / mobile licenses
- 10% tax on revenue
- We have three casino licenses in Colorado, allowing us to operate three retail sports books and three online / mobile applications
- Agreements with experienced partners will provide annual minimum guarantees and revenue percentages to Century
- Agreement with Circa Bets (Las Vegas)
- May 2020 start date