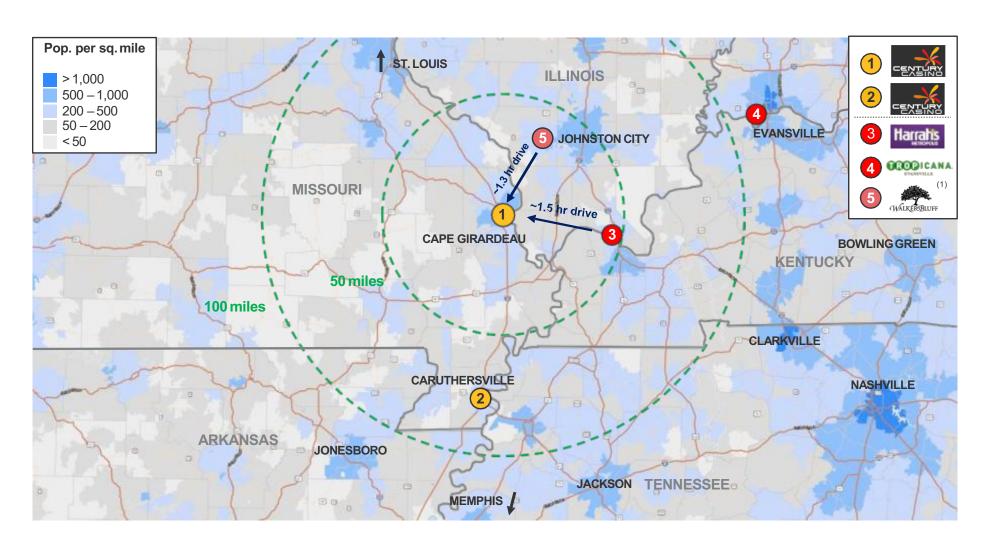

### Missouri

#### **Competitive Landscape**

Source: ArcGIS.

(1) Proposed casino development in Williamson County, Illinois; approved by County Board but unknown if financing has been secured.

## Missouri

Century Casino Cape Girardeau Century Casino Caruthersville