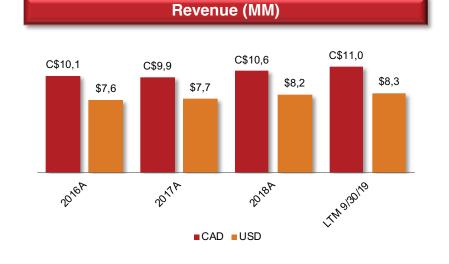

### Canada Century Casino Calgary

**EBITDAR (MM)** 

Note: USD / CAD exchange rates for 2016 – 2018 reflect effective Company foreign exchange rate.