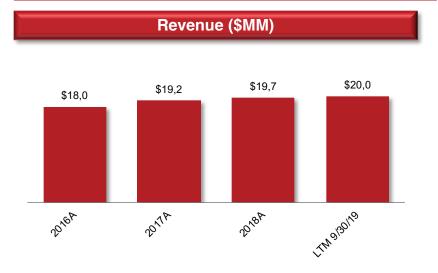

### Missouri Lady Luck Caruthersville

#### Property Statistics

| Caruthersville, MO   |  |
|----------------------|--|
| 1995                 |  |
| 21,000               |  |
| 513                  |  |
| 9                    |  |
| NA                   |  |
| 2 restaurants, 1 bar |  |
|                      |  |

EBITDAR (\$MM)

Note: EBITDAR figures include adjustments for stock based compensation and corporate overhead allocation.

Source: ArcGIS.