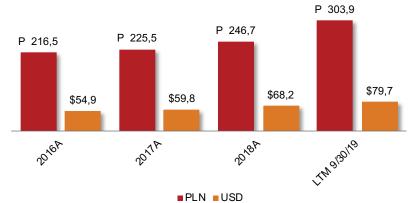

### Poland (Europe) Casino Portfolio and Financials

|                      | Marriott<br>Warsaw | Hilton<br>Warsaw | Hotel<br>President<br>Bielsko - Biala | Park Inn<br>Katowice | DoubleTree<br>Wroclaw | Dwor<br>Kosciuszko<br>Krakow | Manufaktura<br>Entertainment<br>Lodz                         |
|----------------------|--------------------|------------------|---------------------------------------|----------------------|-----------------------|------------------------------|--------------------------------------------------------------|
|                      |                    |                  |                                       |                      |                       | TANK TANK                    | Transfeldura<br>Transfeldura<br>Transfeldura<br>Transfeldura |
| Population           | 1.7MM              | 1.7MM            | 170k                                  | 300k                 | 630k                  | 750k                         | 750k                                                         |
| Total Square Feet    | 12,500             | 21,800           | 1,900                                 | 5,700                | 13,500                | 5,200                        | 7,500                                                        |
| Slot Machines        | 70                 | 70               | 43                                    | 68                   | 70                    | 69                           | 61                                                           |
| Table Games          | 37                 | 26               | 5                                     | 14                   | 17                    | 5                            | 10                                                           |
| 2018A Revenue (\$MM) | \$30.6             | \$16.3           | \$2.7                                 | \$2.3                | \$7.8                 | \$3.9                        | \$2.5                                                        |
| 2018A EBITDA (\$MM)  | \$7.7              | \$1.3            | (\$0.2)                               | (\$0.5)              | \$0.7                 | \$0.0                        | (\$0.4)                                                      |

#### **Net Operating Revenue (MM)**