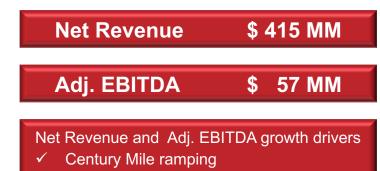

### Pro-forma Combined Financials (For LTM ended 9/30/19)

- ✓ Century Downs expanding
- ✓ Sports betting in Colorado

| Net Debt     | \$ 133 MM |
|--------------|-----------|
| Net Leverage | 2.3 x     |