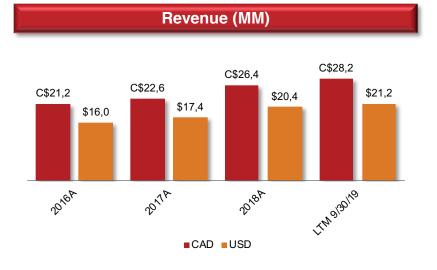

### Canada Century Mile Racetrack & Casino

#### **Property Statistics**

| Market                | Edmonton, Alberta, Canada |
|-----------------------|---------------------------|
| Year Built / Acquired | 2019                      |
| Gaming Square Feet    | 44,600                    |
| Gaming Machines       | 604                       |
| Table / Poker Games   | NA                        |
| Hotel Rooms           | NA                        |
| Restaurants           | 2 restaurants, 2 bars     |

### EBITDAR (MM)<sup>(1)</sup>

Note: USD / CAD exchange rates for 2016 – 2018 reflect effective Company foreign exchange rate. (1) LTM reflects April – September.