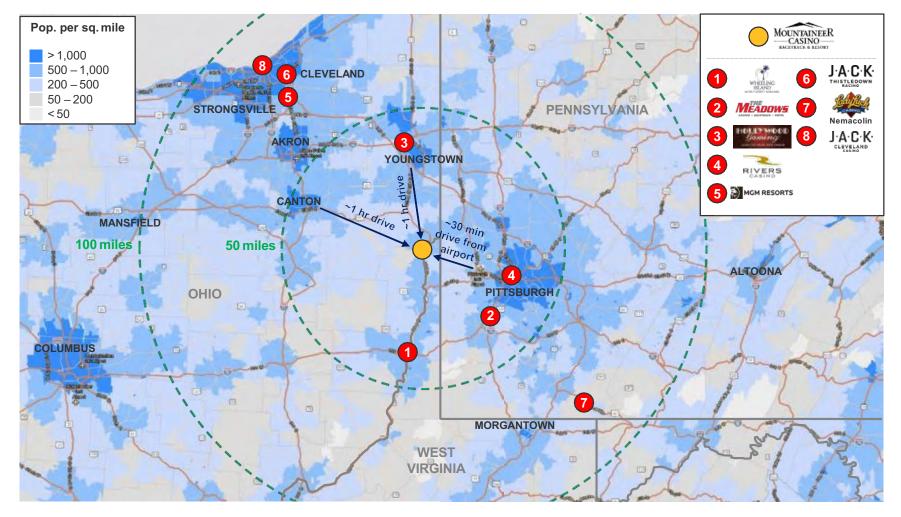

-------------|--|
| Year Built          | 2012                     |  |
| Gaming Square Feet  | 41,500                   |  |
| Gaming Machines     | 851                      |  |
| Table / Poker Games | 24                       |  |
| Hotel Rooms         | NA                       |  |
| Restaurants         | 3 restaurants, 1 bar     |  |







### Missouri Lady Luck Caruthersville





#### Property Statistics

| Caruthersville, MO   |  |
|----------------------|--|
| 1995                 |  |
| 21,000               |  |
| 513                  |  |
| 9                    |  |
| NA                   |  |
| 2 restaurants, 1 bar |  |
|                      |  |

EBITDAR (\$MM)



Note: EBITDAR figures include adjustments for stock based compensation and corporate overhead allocation.







Source: ArcGIS.

### West Virginia Mountaineer Resort, Casino, Racetrack



#### EBITDAR (\$MM)



Note: EBITDAR figures include adjustments for stock based compensation and corporate overhead allocation.



#### **Property Statistics**

| Market              | New Cumberland, WV   |
|---------------------|----------------------|
| Year Built          | 1951                 |
| Gaming Square Feet  | 75,500               |
| Gaming Machines     | 1,362                |
| Table / Poker Games | 42                   |
| Hotel Rooms         | 357                  |
| Restaurants         | 5 restaurants, 1 bar |



### **Historical Financial Performance**



Eldorado has implemented a cost reduction strategy across all of its casinos, which has resulted in flat revenue and increasing EBITDA