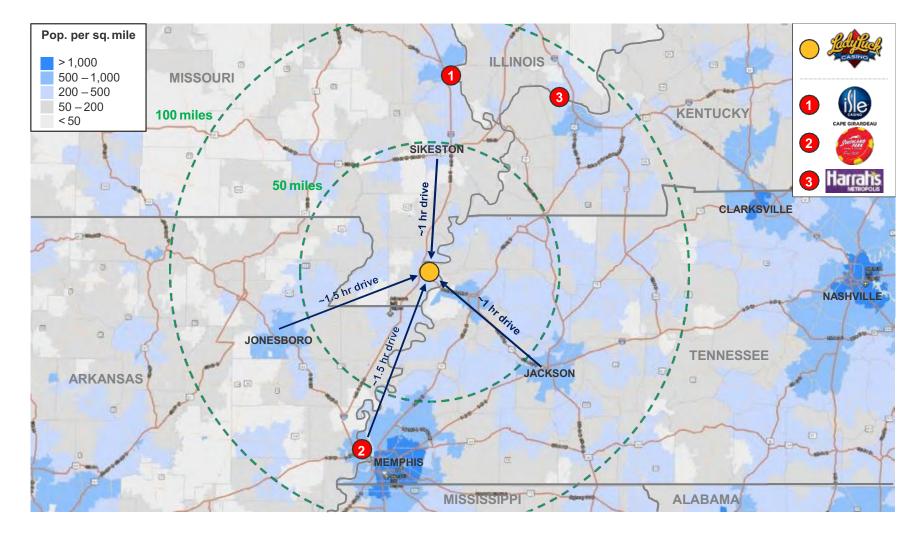

### **Missouri** Cape Girardeau Competitive Landscape

Source: ArcGIS. (1) Proposed casino development in Williamson County, Illinois.