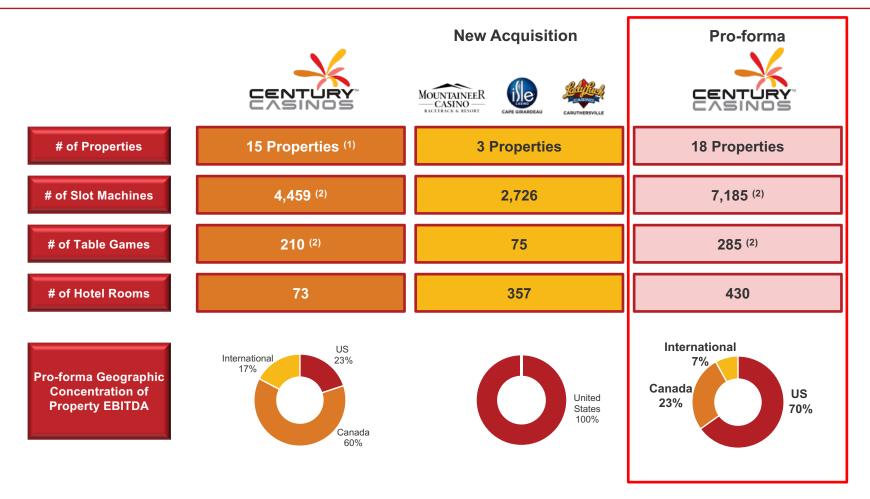

# Diversified Regional Gaming Company with Focus on North America

(1) Excludes cruise ship casinos and Argentina.

(2) Excludes slot machines and table games from properties with management contracts.

### Pro-forma Combined Financials (For LTM ended 9/30/19)

- ✓ Century Downs expanding
- ✓ Sports betting in Colorado

| Net Debt     | \$ 133 MM |
|--------------|-----------|
| Net Leverage | 2.3 x     |