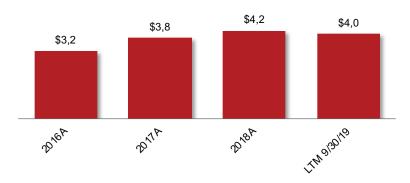

#### EBITDAR (\$MM)

Note: EBITDAR figures include adjustments for stock based compensation and corporate overhead allocation.