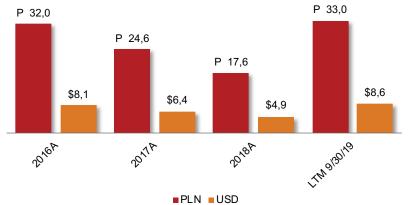

### Poland (Europe) Casino Portfolio and Financials

|                      | Marriott<br>Warsaw | Hilton<br>Warsaw | Hotel<br>President<br>Bielsko - Biala | Park Inn<br>Katowice | DoubleTree<br>Wroclaw | Dwor<br>Kosciuszko<br>Krakow | Manufaktura<br>Entertainment<br>Lodz                         |
|----------------------|--------------------|------------------|---------------------------------------|----------------------|-----------------------|------------------------------|--------------------------------------------------------------|
|                      |                    |                  |                                       |                      |                       | TANK TANK                    | Transfeldura<br>Transfeldura<br>Transfeldura<br>Transfeldura |
| Population           | 1.7MM              | 1.7MM            | 170k                                  | 300k                 | 630k                  | 750k                         | 750k                                                         |
| Total Square Feet    | 12,500             | 21,800           | 1,900                                 | 5,700                | 13,500                | 5,200                        | 7,500                                                        |
| Slot Machines        | 70                 | 70               | 43                                    | 68                   | 70                    | 69                           | 61                                                           |
| Table Games          | 37                 | 26               | 5                                     | 14                   | 17                    | 5                            | 10                                                           |
| 2018A Revenue (\$MM) | \$30.6             | \$16.3           | \$2.7                                 | \$2.3                | \$7.8                 | \$3.9                        | \$2.5                                                        |
| 2018A EBITDA (\$MM)  | \$7.7              | \$1.3            | (\$0.2)                               | (\$0.5)              | \$0.7                 | \$0.0                        | (\$0.4)                                                      |