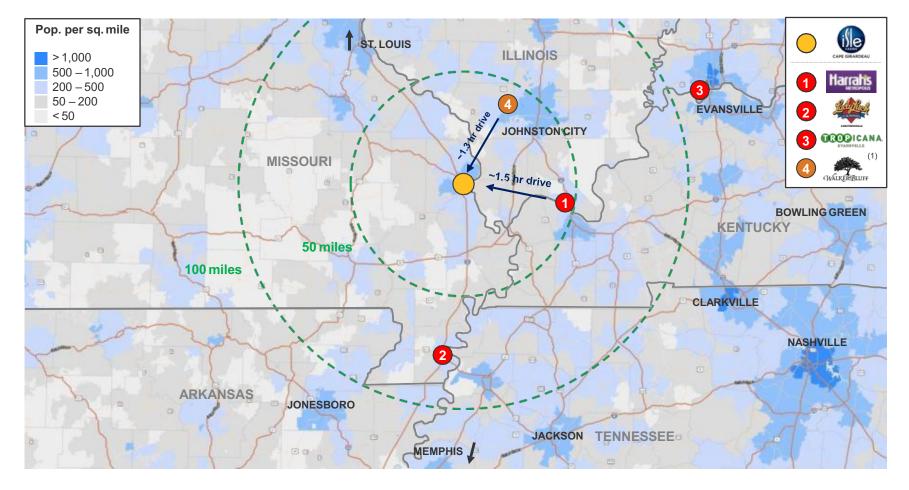

### **Missouri** Cape Girardeau Competitive Landscape

Source: ArcGIS. (1) Proposed casino development in Williamson County, Illinois.