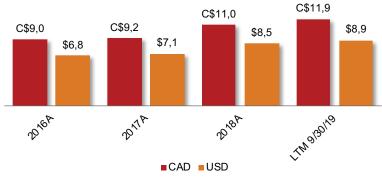

### Canada Century Casino Calgary

**EBITDAR (MM)** 

Note: USD / CAD exchange rates for 2016 – 2018 reflect effective Company foreign exchange rate.

#### **Property Statistics**

| Market                | Calgary, Alberta, Canada |  |
|-----------------------|--------------------------|--|
| Year Built / Acquired | 2010                     |  |
| Gaming Square Feet    | 20,000                   |  |
| Gaming Machines       | 524                      |  |
| Table / Poker Games   | 16                       |  |
| Hotel Rooms           | NA                       |  |
| Restaurants           | 1 restaurant, 1 bar      |  |