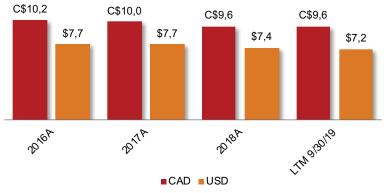

### Canada Century Casino St. Albert

| Market                | Edmonton, Alberta, Canada |
|-----------------------|---------------------------|
| Year Built / Acquired | 2016                      |
| Gaming Square Feet    | 13,600                    |
| Gaming Machines       | 431                       |
| Table / Poker Games   | 11                        |
| Hotel Rooms           | NA                        |
| Restaurants           | 1 restaurant, 1 bar       |

#### **EBITDAR (MM)**

Note: USD / CAD exchange rates for 2016 – 2018 reflect effective Company foreign exchange rate.