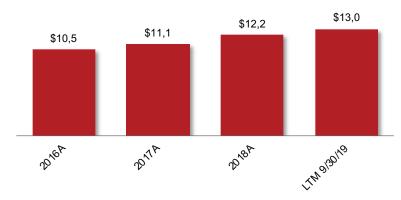

### West Virginia Mountaineer Resort, Casino, Racetrack

#### EBITDAR (\$MM)

Note: EBITDAR figures include adjustments for stock based compensation and corporate overhead allocation.

#### **Property Statistics**

| Market              | New Cumberland, WV   |
|---------------------|----------------------|
| Year Built          | 1951                 |
| Gaming Square Feet  | 75,500               |
| Gaming Machines     | 1,362                |
| Table / Poker Games | 42                   |
| Hotel Rooms         | 357                  |
| Restaurants         | 5 restaurants, 1 bar |