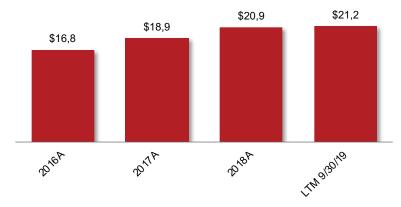

### Missouri Lady Luck Caruthersville

#### Property Statistics

| Caruthersville, MO   |  |
|----------------------|--|
| 1995                 |  |
| 21,000               |  |
| 513                  |  |
| 9                    |  |
| NA                   |  |
| 2 restaurants, 1 bar |  |
|                      |  |

EBITDAR (\$MM)

Note: EBITDAR figures include adjustments for stock based compensation and corporate overhead allocation.

Source: ArcGIS.