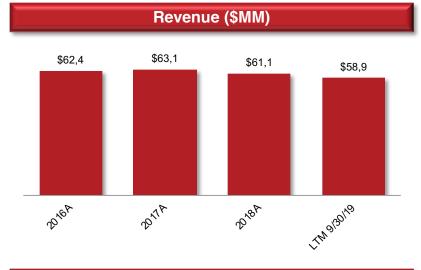

#### **Property Statistics**

| Market              | Cape Girardeau, Missouri |  |
|---------------------|--------------------------|--|
| Year Built          | 2012                     |  |
| Gaming Square Feet  | 41,500                   |  |
| Gaming Machines     | 851                      |  |
| Table / Poker Games | 24                       |  |
| Hotel Rooms         | NA                       |  |
| Restaurants         | 3 restaurants, 1 bar     |  |