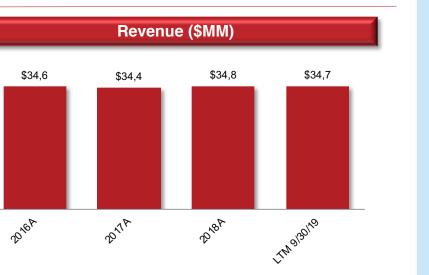

### Missouri Lady Luck Caruthersville

#### Property Statistics

| Caruthersville, MO   |  |
|----------------------|--|
| 1995                 |  |
| 21,000               |  |
| 513                  |  |
| 9                    |  |
| NA                   |  |
| 2 restaurants, 1 bar |  |
|                      |  |

EBITDAR (\$MM)

Note: EBITDAR figures include adjustments for stock based compensation and corporate overhead allocation.

Source: ArcGIS.