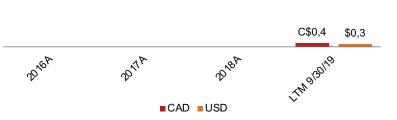

### Canada Century Downs Racetrack & Casino

EBITDAR (MM)

Note: USD / CAD exchange rates for 2016 – 2018 reflect effective Company foreign exchange rate.

#### **Property Statistics**

| Market                | Calgary, Alberta, Canada |
|-----------------------|--------------------------|
| Year Built / Acquired | 2015                     |
| Gaming Square Feet    | 31,000                   |
| Gaming Machines       | 598                      |
| Table / Poker Games   | NA                       |
| Hotel Rooms           | NA                       |
| Restaurants           | 1 restaurant, 1 bar      |