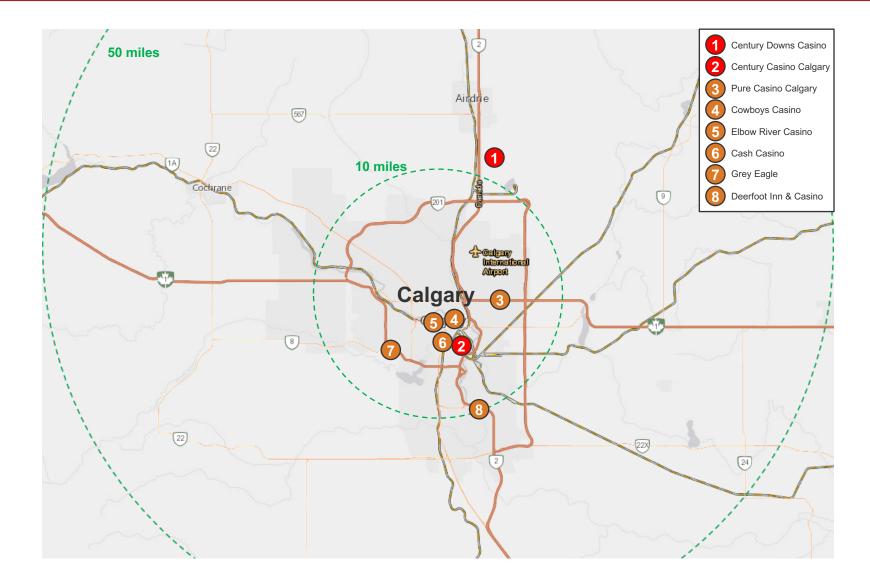

e rates for 2016 – 2018 reflect effective Company foreign exchange rate.

### Canada Century Mile Racetrack & Casino





#### **Property Statistics**

| Market                | Edmonton, Alberta, Canada |
|-----------------------|---------------------------|
| Year Built / Acquired | 2019                      |
| Gaming Square Feet    | 44,600                    |
| Gaming Machines       | 604                       |
| Table / Poker Games   | NA                        |
| Hotel Rooms           | NA                        |
| Restaurants           | 2 restaurants, 2 bars     |

### EBITDAR (MM)<sup>(1)</sup>



Note: USD / CAD exchange rates for 2016 – 2018 reflect effective Company foreign exchange rate. (1) LTM reflects April – September.



### Canada (Calgary) Competitive Landscape





### Canada Century Casino Calgary



**EBITDAR (MM)** 



Note: USD / CAD exchange rates for 2016 – 2018 reflect effective Company foreign exchange rate.



#### **Property Statistics**

| Market                | Calgary, Alberta, Canada |  |
|-----------------------|--------------------------|--|
| Year Built / Acquired | 2010                     |  |
| Gaming Square Feet    | 20,000                   |  |
| Gaming Machines       | 524                      |  |
| Table / Poker Games   | 16                       |  |
| Hotel Rooms           | NA                       |  |
| Restaurants           | 1 restaurant, 1 bar      |  |



### Canada Century Downs Racetrack & Casino



EBITDAR (MM)



Note: USD / CAD exchange rates for 2016 – 2018 reflect effective Company foreign exchange rate.