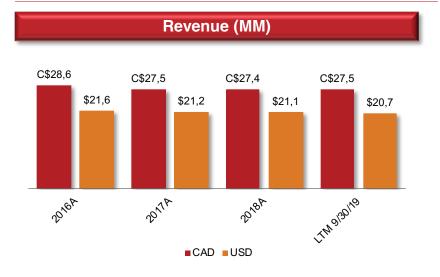

#### **Property Statistics**

| Market                | Edmonton, Alberta, Canada |
|-----------------------|---------------------------|
| Year Built / Acquired | 2006                      |
| Gaming Square Feet    | 31,500                    |
| Gaming Machines       | 829                       |
| Table / Poker Games   | 35                        |
| Hotel Rooms           | 26                        |
| Restaurants           | 2 restaurants, 3 bars     |

#### **EBITDAR (MM)**

Note: USD / CAD exchange rates for 2016 – 2018 reflect effective Company foreign exchange rate.