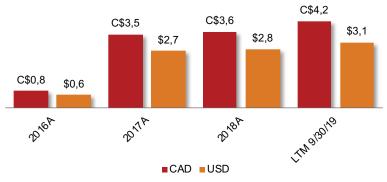

### Canada Century Casino St. Albert

| Market                | Edmonton, Alberta, Canada |
|-----------------------|---------------------------|
| Year Built / Acquired | 2016                      |
| Gaming Square Feet    | 13,600                    |
| Gaming Machines       | 431                       |
| Table / Poker Games   | 11                        |
| Hotel Rooms           | NA                        |
| Restaurants           | 1 restaurant, 1 bar       |

#### **EBITDAR (MM)**

Note: USD / CAD exchange rates for 2016 – 2018 reflect effective Company foreign exchange rate.