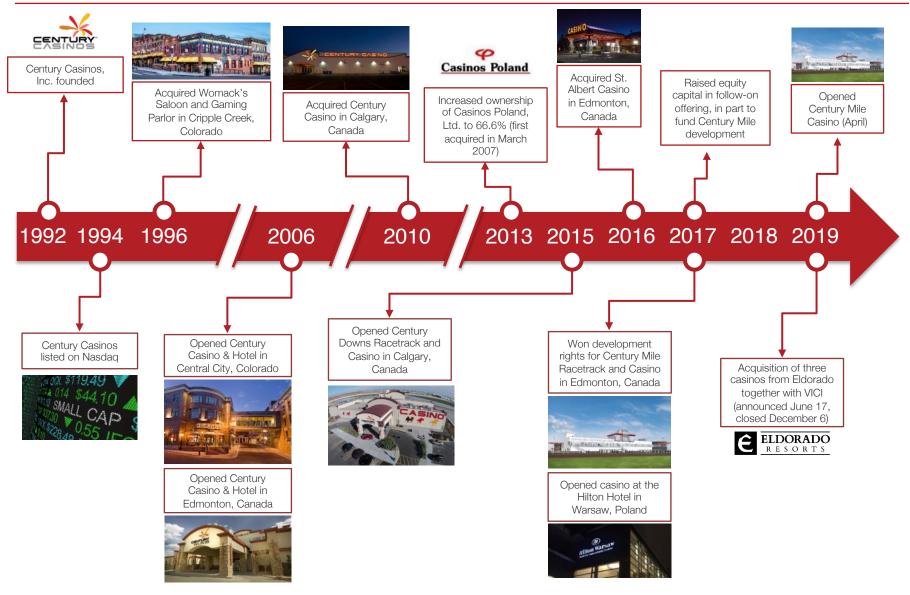

## **Century Casinos, Inc. (NASDAQ: CNTY)**

**Investor Presentation** 

Peter Hoetzinger – Co CEO, Co Founder, Vice Chairman December 2019



### **Company Overview**

- Founded in 1992, Century Casinos is a developer and operator of mid-market, mid-size casinos
- Focus on entertainment with gaming and attractive non-gaming facilities (urban casino resorts)
- Target markets include **locals and tourists**
- **3,500 employees** of 32 different nationalities
- Century's management team has combined 100+ years of experience and has operated 100+ casinos in 20+ countries
- Listed on NASDAQ since 1994



### **Century Casinos Key Milestones**





### **Investment Highlights**





Developer, owner and operator of mid-size regional casinos with focus on North America

Existing and new casinos located in attractive markets with limited new competition risk

Successful track record of accretive casino developments and acquisitions

Longstanding management team with unrivalled international operating experience and 11% stake in company

Substantial near-term growth drivers, including recently acquired casino operations from Eldorado

Securely capitalized with ample capacity to purse further growth opportunities



### Colorado Competitive Landscape



| Pop. per sq. mile        | 1 Central City  | Central City               |       |
|--------------------------|-----------------|----------------------------|-------|
| > 1,000