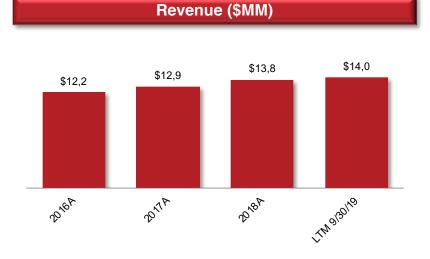

### Colorado Century Casino & Hotel – Central City

EBITDAR (\$MM)

Note: EBITDAR figures include adjustments for stock based compensation and corporate overhead allocation.