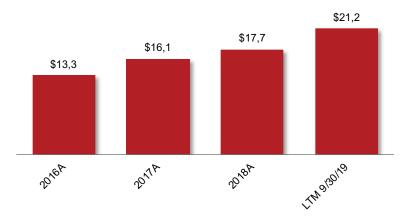

### **Historical Financial Performance**

Eldorado has implemented a cost reduction strategy across all of its casinos, which has resulted in flat revenue and increasing EBITDA