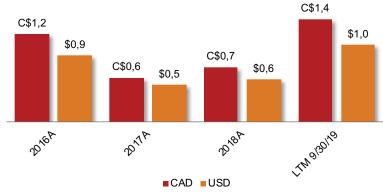

### Canada Century Casino St. Albert

| Market                | Edmonton, Alberta, Canada |
|-----------------------|---------------------------|
| Year Built / Acquired | 2016                      |
| Gaming Square Feet    | 13,600                    |
| Gaming Machines       | 431                       |
| Table / Poker Games   | 11                        |
| Hotel Rooms           | NA                        |
| Restaurants           | 1 restaurant, 1 bar       |

#### **EBITDAR (MM)**

Note: USD / CAD exchange rates for 2016 – 2018 reflect effective Company foreign exchange rate.