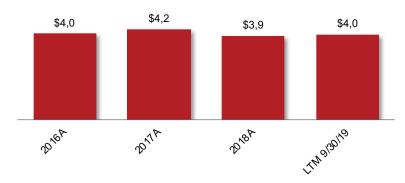

### Missouri Lady Luck Caruthersville

#### Property Statistics

| Caruthersville, MO   |  |
|----------------------|--|
| 1995                 |  |
| 21,000               |  |
| 513                  |  |
| 9                    |  |
| NA                   |  |
| 2 restaurants, 1 bar |  |
|                      |  |

EBITDAR (\$MM)

Note: EBITDAR figures include adjustments for stock based compensation and corporate overhead allocation.

Source: ArcGIS.