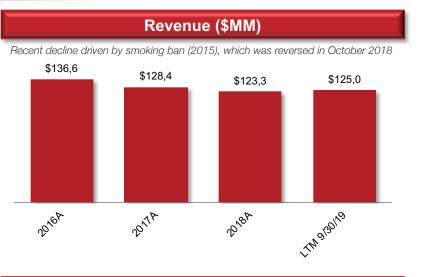

### Missouri Lady Luck Caruthersville

#### Property Statistics

| Caruthersville, MO   |  |
|----------------------|--|
| 1995                 |  |
| 21,000               |  |
| 513                  |  |
| 9                    |  |
| NA                   |  |
| 2 restaurants, 1 bar |  |
|                      |  |

EBITDAR (\$MM)

Note: EBITDAR figures include adjustments for stock based compensation and corporate overhead allocation.

Source: ArcGIS.