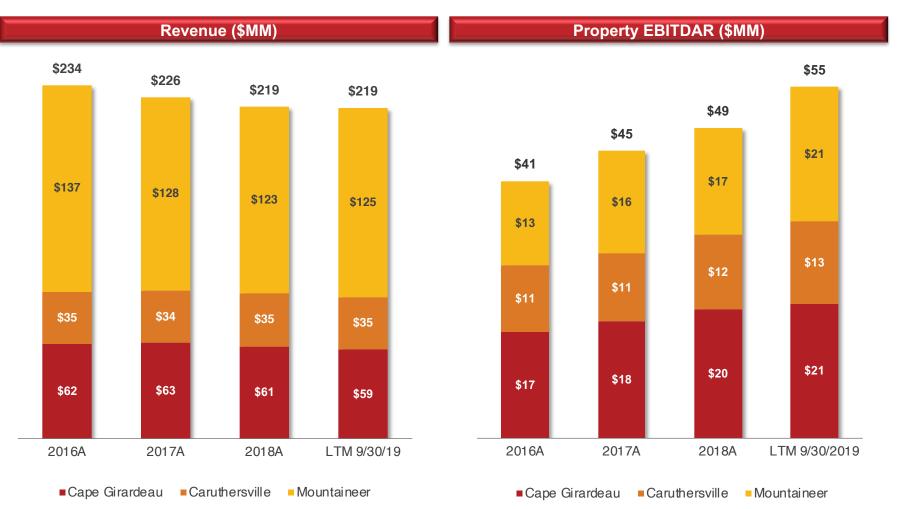

### **Transaction Overview**

| Consideration              | <ul> <li>Century acquired three casinos from Eldorado for \$385MM, in conjunction with VICI Properties</li> <li>The three casinos are the Isle Casino Cape Girardeau, Lady Luck Casino Caruthersville and<br/>Mountaineer Casino, Racetrack and Resort</li> </ul>                                                                                                                                                                                |
|----------------------------|--------------------------------------------------------------------------------------------------------------------------------------------------------------------------------------------------------------------------------------------------------------------------------------------------------------------------------------------------------------------------------------------------------------------------------------------------|
| Target<br>Valuation        | <ul> <li>Century acquired the operations of the three assets from Eldorado Resorts for \$107MM <ul> <li>The purchase price represents a 3.5x multiple of LTM OpCo Adj. EBITDA</li> </ul> </li> <li>VICI acquired the underlying real estate of the assets for \$278MM <ul> <li>Century entered into a master lease agreement with VICI for annual rent of \$25MM, which implies portfolio-level rent coverage ratio of 2.2x</li> </ul></li></ul> |
| Financing                  | <ul> <li>\$180MM of committed financing (Macquarie Capital) to (i) purchase the three casino operations, (ii) refinance Century's existing debt, and (iii) pay related transaction fees <ul> <li>\$10MM revolver (undrawn at closing)</li> <li>\$170MM first lien term loan (L+550, S&amp;P "B" rating, 1% amortization, covenant-light)</li> </ul> </li> <li>\$278MM real estate acquisition by VICI</li> </ul>                                 |
| Approvals<br>and<br>Timing | <ul> <li>Transaction signed on June 17, 2019</li> <li>Transaction closed with all approvals on December 6, 2019</li> </ul>                                                                                                                                                                                                                                                                                                                       |

### **Missouri** Cape Girardeau Competitive Landscape

Source: ArcGIS. (1) Proposed casino development in Williamson County, Illinois.

### Missouri Isle Casino Cape Girardeau

### Missouri Lady Luck Caruthersville

### West Virginia Mountaineer Resort, Casino, Racetrack