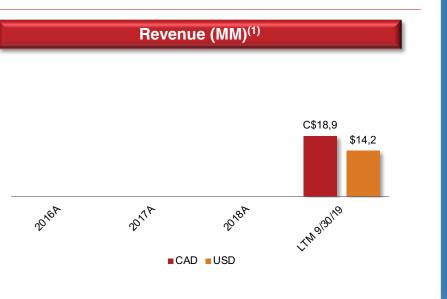

### Canada Century Mile Racetrack & Casino

### EBITDAR (MM)<sup>(1)</sup>

Note: USD / CAD exchange rates for 2016 – 2018 reflect effective Company foreign exchange rate. (1) LTM reflects April – September.